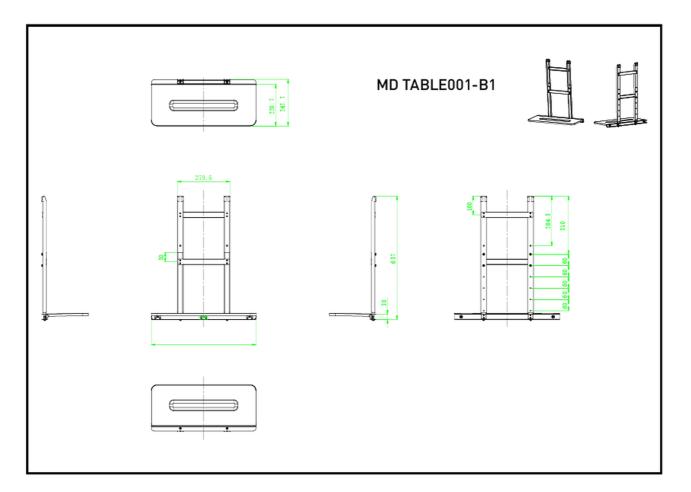

## 01 TECHNICAL SPECIFICATION

Max weight capacity

10kg / monitor

4948570033119

03 RELATED INFORMATION

**Related products** 

MD WLIFT1021-B1

All trademarks and registered trademarks acknowledged. E & O E. Specification subject to change without notice. All LCD's comply with ISO-9241-307:2008 in connection with pixel defects.