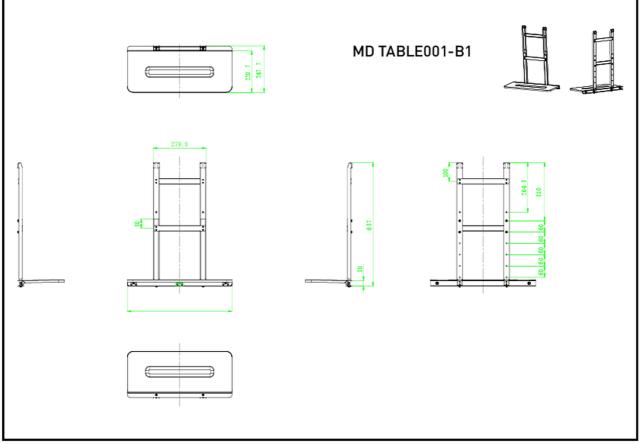

## 01 TECHNICAL SPECIFICATION

Max weight capacity

10kg / monitor

4948570033119

03 RELATED INFORMATION

**Related products** 

MD WLIFT1021-B1

All trademarks and registered trademarks acknowledged. E & O E. Specification subject to change without notice. All LCD's comply with ISO-9241-307:2008 in connection with pixel defects.