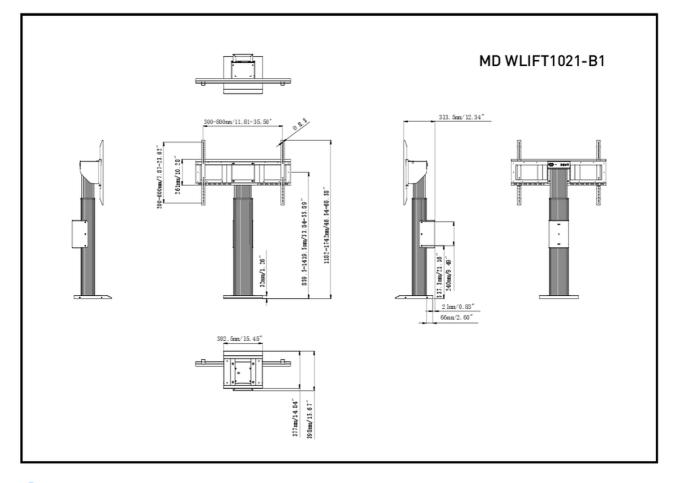

| Yükseklik ayarı             | 560mm, Centre of the screen is 859,5 - 1419,5mm |
|-----------------------------|-------------------------------------------------|
| Maksimum ağırlık kapasitesi | 100kg / monitör                                 |
| VESA maksimum               | 800 x 600mm                                     |

## 02 ÖLÇÜLER / AĞIRLIK

| Ürün boyutları G x Y x D    | 1090 x 1315 x 806mm |
|-----------------------------|---------------------|
| Kutu boyutları G x Y x D    | 1100 x 270 x 620mm  |
| Ağırlık (kutu hariç)        | 41.8kg              |
| Ağırlık (kutu ile birlikte) | 45.7kg              |
| EAN kodu                    | 4948570033096       |