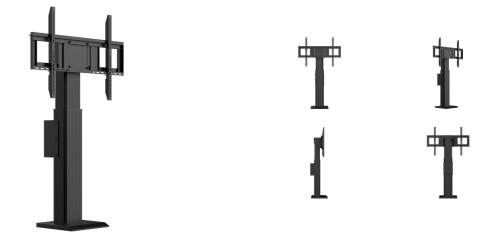

## Single column electric floor lift for monitors up to 86"

This fixed on-floor and wall single-column electric lift stand is a perfect solution for 55"-86" displays. It's suitable with screens up to VESA 800x600mm and up to 100 kg. Equipped with an easy mount, based on "pull and release" brackets and a wired remote, it is a perfect solution for displays placed in classrooms or conference rooms.

This column is a perfect match for the iiyama TE02 and TE04 SERIES iLFDs allowing users to control the height from the screen itself. With the option to save 2 height level pre-sets, different users can quickly adjust the screen position to their needs.