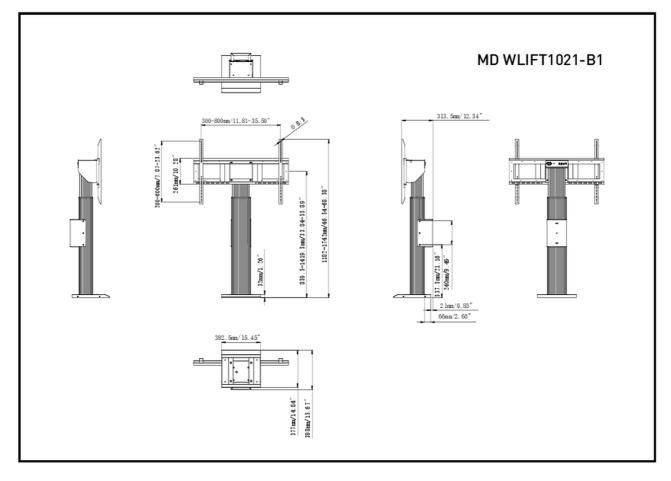

| Yükseklik ayarı             | 560mm, Centre of the screen is 859,5 - 1419,5mm |
|-----------------------------|-------------------------------------------------|
| Maksimum ağırlık kapasitesi | 100kg / monitör                                 |
| VESA maksimum               | 800 x 600mm                                     |

## 02 ÖLÇÜLER / AĞIRLIK

| Ürün boyutları G x Y x D    | 1090 x 1315 x 806mm |
|-----------------------------|---------------------|
| Kutu boyutları G x Y x D    | 1100 x 270 x 620mm  |
| Ağırlık (kutu hariç)        | 41.8kg              |
| Ağırlık (kutu ile birlikte) | 45.7kg              |
| EAN kodu                    | 4948570033096       |