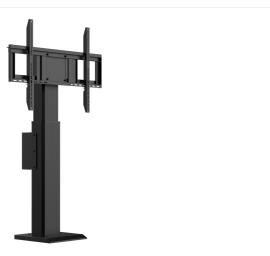

## Single column electric floor lift for monitors up to 86"

This fixed on-floor and wall single-column electric lift stand is a perfect solution for 55"-86" displays. It's suitable with screens up to VESA 800x600mm and up to 100kg. Equipped with an easy mount, based on "pull and release" brackets and a wired remote, it is a perfect solution for displays placed in classrooms or conference rooms.

This column is a perfect match for the iiyama TE02, TE04 and TE12 SERIES iLFDs allowing users to control the height from the screen itself. With the option to save 2 height level pre-sets, different users can quickly adjust the screen position to their needs. The 4-inch muting castor omni directional wheels make it easy and save to move the car around.