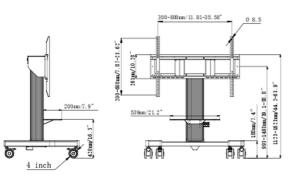

The 4-inch muting castor omni directional wheels make it easy and save to move the car around. The integrated screen bracket containing most VESA patterns, making it suitable for almost every display. Max supported display size is 86", max weight is 100kg. The laptop shelf can be installed on the height adjustable part of the column and conveniently moves up and down as required.

## 01 TECHNICAL SPECIFICATION

| Number of screens   | 1                                                                                              |
|---------------------|------------------------------------------------------------------------------------------------|
| Screen size         | 43" - 86"                                                                                      |
| Height adjustment   | 500mm, Centre of the screen is 991 - 1491mm                                                    |
| Max weight capacity | 100kg / monitor                                                                                |
| VESA minimum        | 300 x 200mm                                                                                    |
| VESA maximum        | 800 x 600mm                                                                                    |
| Extra               | Laptop shelf, "pull & release" mounting brackets, 4-inch muting castor omni directional wheels |

## 02 DIMENSIONS / WEIGHT

| Product dimensions W x H x D | 1090 x 1815 x 806mm |
|------------------------------|---------------------|
| Box dimensions W x H x D     | 1100 x 270 x 620mm  |
| Weight (without box)         | 41.8kg              |
| Weight (with box)            | 45.7kg              |
| EAN code                     | 4948570033102       |