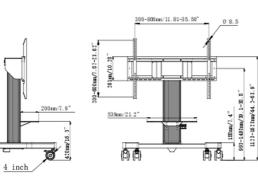

## 01 TECHNICAL SPECIFICATION

| Number of screens   | 1                                                                                              |
|---------------------|------------------------------------------------------------------------------------------------|
| Screen size         | 43" - 86"                                                                                      |
| Height adjustment   | 500mm, Centre of the screen is 991 - 1491mm                                                    |
| Max weight capacity | 100kg / monitor                                                                                |
| VESA minimum        | 300 x 200mm                                                                                    |
| VESA maximum        | 800 x 600mm                                                                                    |
| Extra               | Laptop shelf, "pull & release" mounting brackets, 4-inch muting castor omni directional wheels |

## 02 DIMENSIONS / WEIGHT

| Product dimensions W x H x D | 1090 x 1815 x 806mm |
|------------------------------|---------------------|
| Box dimensions W x H x D     | 1100 x 270 x 620mm  |
| Weight (without box)         | 41.8kg              |
| Weight (with box)            | 45.7kg              |
| EAN code                     | 4948570033102       |