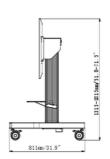

## 02 DIMENSIONS / WEIGHT

| Product dimensions W x H x D | 1090 x 1815 x 806mm |
|------------------------------|---------------------|
| Box dimensions W x H x D     | 1100 x 270 x 620mm  |
| Weight (without box)         | 41.8kg              |
| Weight (with box)            | 45.7kg              |
| EAN code                     | 4948570033102       |