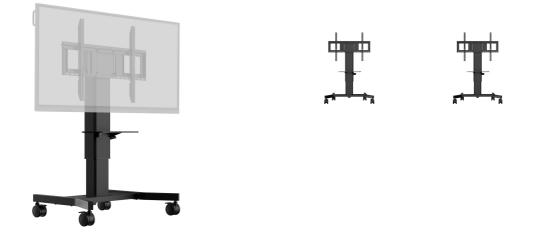

## Single column electric floor lift on wheels with easy mount brackets and laptop shelf

An anti-collision, motorized trolley for Touchscreens up to VESA 800x600mm. This product is unique because of its screen size and easy mount with "pull & release" brackets. This mobile stand with electrical height adjustment provides a silent height adjustment.

The 4-inch muting castor omni directional wheels make it easy and save to move the car around. The integrated screen bracket containing most VESA patterns, making it suitable for almost every display. Max supported display size is 86", max weight is 100kg. The laptop shelf can be installed on the height adjustable part of the column and conveniently moves up and down as required.