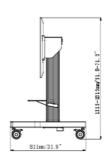

## 02 DIMENSIONS / WEIGHT

| Product dimensions W x H x D | 1090 x 1815 x 806mm |
|------------------------------|---------------------|
| Box dimensions W x H x D     | 1100 x 270 x 620mm  |
| Weight (without box)         | 41.8kg              |
| Weight (with box)            | 45.7kg              |
| EAN code                     | 4948570033102       |