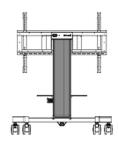

## Single column electric floor lift on wheels with easy mount brackets and laptop shelf

An anti-collision, motorized trolley for Touchscreens up to VESA 800x600mm. This product is unique because of its screen size and easy mount with "pull & release" brackets. This mobile stand with electrical height adjustment provides a silent height adjustment.

The 4-inch muting castor omni directional wheels make it easy and save to move the car around. The integrated screen bracket containing most VESA patterns, making it suitable for almost every display. Max supported display size is 86", max weight is 100kg. The laptop shelf can be installed on the height adjustable part of the column and conveniently moves up and down as required.