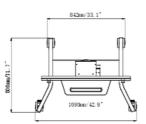

## 02 DIMENSIONS / WEIGHT

| Product dimensions W x H x D | 1090 x 1815 x 806mm |
|------------------------------|---------------------|
| Box dimensions W x H x D     | 1100 x 270 x 620mm  |
| Weight (without box)         | 41.8kg              |
| Weight (with box)            | 45.7kg              |
| EAN code                     | 4948570033102       |