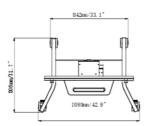

## 02 DIMENSIONS / WEIGHT

| Product dimensions W x H x D | 1090 x 1815 x 806mm |
|------------------------------|---------------------|
| Box dimensions W x H x D     | 1100 x 270 x 620mm  |
| Weight (without box)         | 41.8kg              |
| Weight (with box)            | 45.7kg              |
| EAN code                     | 4948570033102       |