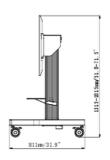

## 02 MÉRETEK/SÚLY

| Termék méretei Sz x H x M | 1090 x 1815 x 806mm |
|---------------------------|---------------------|
| Doboz mértei Sz x H x M   | 1100 x 270 x 620mm  |
| Súly (doboz nélkül)       | 41.8kg              |
| Súly (dobozzal)           | 45.7kg              |
| EAN kód                   | 4948570033102       |