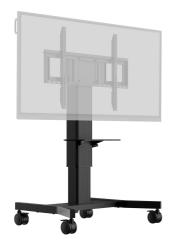

## Single column electric floor lift on wheels with easy mount brackets and laptop shelf

An anti-collision, motorized trolley for touch screens up to VESA 800x600mm. This product is unique because of its screen size and easy mount with "pull & release" brackets. This mobile stand with electrical height adjustment provides and silent height adjustment.

The 4-inch muting castor omni directional wheels make it easy and save to move the car around. The integrated screen bracket containing most VESA patterns, making it suitable for almost every display. Max supported display size is 86", max weight is 100kg.