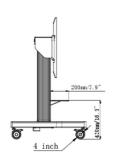

The 4-inch muting castor omni directional wheels make it easy and save to move the car around. The integrated screen bracket containing most VESA patterns, making it suitable for almost every display. Max supported display size is 86", max weight is 100kg.

## 01 TECHNIKAI PARAMÉTEREK

| Képernyők száma      | 1                                                                                              |
|----------------------|------------------------------------------------------------------------------------------------|
| Képernyő mérete      | 43" - 65"                                                                                      |
| Magasság beállítása  | 500mm, Centre of the screen is 991 - 1491mm                                                    |
| Maximális teherbírás | 100kg / monitor                                                                                |
| VESA minimum         | 300 x 200mm                                                                                    |
| VESA maximum         | 800 x 600mm                                                                                    |
| Extra                | Laptop shelf, "pull & release" mounting brackets, 4-inch muting castor omni directional wheels |