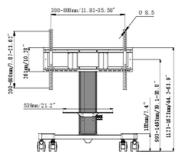

## 01 TECHNIKAI PARAMÉTEREK

| Képernyők száma      | 1                                                                                              |
|----------------------|------------------------------------------------------------------------------------------------|
| Képernyő mérete      | 43" - 65"                                                                                      |
| Magasság beállítása  | 500mm, Centre of the screen is 991 - 1491mm                                                    |
| Maximális teherbírás | 100kg / monitor                                                                                |
| VESA minimum         | 300 x 200mm                                                                                    |
| VESA maximum         | 800 x 600mm                                                                                    |
| Extra                | Laptop shelf, "pull & release" mounting brackets, 4-inch muting castor omni directional wheels |

## 02 MÉRETEK/SÚLY

| Termék méretei Sz x H x M | 1090 x 1815 x 806mm |
|---------------------------|---------------------|
| Doboz mértei Sz x H x M   | 1100 x 270 x 620mm  |
| Súly (doboz nélkül)       | 41.8kg              |
| Súly (dobozzal)           | 45.7kg              |
| EAN kód                   | 4948570033102       |