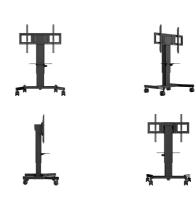

## Single column electric floor lift on wheels with easy mount brackets and laptop shelf

An anti-collision, motorized trolley for touch screens up to VESA 800x600mm. This product is unique because of its screen size and easy mount with "pull & release" brackets. This mobile stand with electrical height adjustment provides and silent height adjustment.

The 4-inch muting castor omni directional wheels make it easy and save to move the car around. The integrated screen bracket containing most VESA patterns, making it suitable for almost every display. Max supported display size is 86", max weight is 100kg.