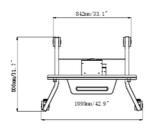

## 02 MÉRETEK/SÚLY

| Termék méretei Sz x H x M | 1090 x 1815 x 806mm |
|---------------------------|---------------------|
| Doboz mértei Sz x H x M   | 1100 x 270 x 620mm  |
| Súly (doboz nélkül)       | 41.8kg              |
| Súly (dobozzal)           | 45.7kg              |
| EAN kód                   | 4948570033102       |