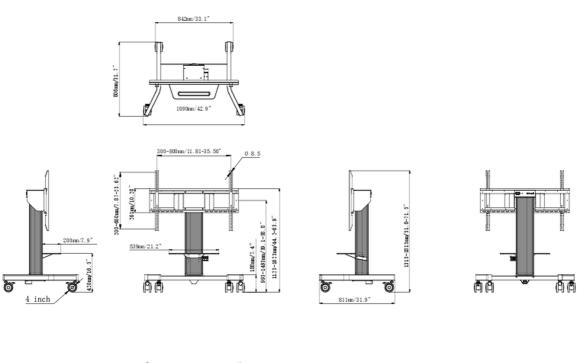

## Single column electric floor lift on wheels with easy mount brackets and laptop shelf

An anti-collision, motorized trolley for touch screens up to VESA 800x600mm. This product is unique because of its screen size and easy mount with "pull & release" brackets. This mobile stand with electrical height adjustment provides and silent height adjustment.

The 4-inch muting castor omni directional wheels make it easy and save to move the car around. The integrated screen bracket containing most VESA patterns, making it suitable for almost every display. Max supported display size is 86", max weight is 100kg.

## 01 TECHNIKAI PARAMÉTEREK

| Képernyők száma      | 1                                                                                              |
|----------------------|------------------------------------------------------------------------------------------------|
| Képernyő mérete      | 43" - 65"                                                                                      |
| Magasság beállítása  | 500mm, Centre of the screen is 991 - 1491mm                                                    |
| Maximális teherbírás | 100kg / monitor                                                                                |
| VESA minimum         | 300 x 200mm                                                                                    |
| VESA maximum         | 800 x 600mm                                                                                    |
| Extra                | Laptop shelf, "pull & release" mounting brackets, 4-inch muting castor omni directional wheels |

## 02 MÉRETEK/SÚLY

| Termék méretei Sz x H x M | 1090 x 1815 x 806mm |
|---------------------------|---------------------|
| Doboz mértei Sz x H x M   | 1100 x 270 x 620mm  |
| Súly (doboz nélkül)       | 41.8kg              |
| Súly (dobozzal)           | 45.7kg              |
| EAN kód                   | 4948570033102       |