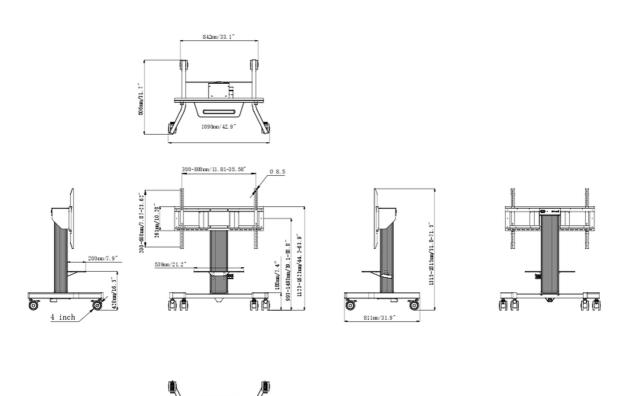

The 4-inch muting castor omni directional wheels make it easy and save to move the car around. The integrated screen bracket containing most VESA patterns, making it suitable for almost every display. Max supported display size is 86", max weight is 100kg. The laptop shelf can be installed on the height adjustable part of the column and conveniently moves up and down as required.

#### **TECHNICAL SPECIFICATION**

| Number of screens   | 1                                                                                              |
|---------------------|------------------------------------------------------------------------------------------------|
| Screen size         | 43" - 65"                                                                                      |
| Height adjustment   | 500mm, Centre of the screen is 991 - 1491mm                                                    |
| Max weight capacity | 100kg / monitor                                                                                |
| VESA minimum        | 300 x 200mm                                                                                    |
| VESA maximum        | 800 x 600mm                                                                                    |
| Extra               | Laptop shelf, "pull & release" mounting brackets, 4-inch muting castor omni directional wheels |

### DIMENSIONS / WEIGHT

| Product dimensions W x H x D | 1090 x 1815 x 806mm |
|------------------------------|---------------------|
| Box dimensions W x H x D     | 1100 x 270 x 620mm  |
| Weight (without box)         | 41.8kg              |
| Weight (with box)            | 45.7kg              |
| EAN code                     | 4948570033102       |