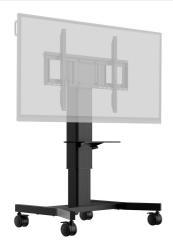

### Single column electric floor lift on wheels with easy mount brackets and laptop shelf

An anti-collision, motorized trolley for Touchscreens up to VESA 800x600mm. This product is unique because of its screen size and easy mount with "pull & release" brackets. This mobile stand with electrical height adjustment provides a silent height adjustment.

The 4-inch muting castor omni directional wheels make it easy and save to move the car around. The integrated screen bracket containing most VESA patterns, making it suitable for almost every display. Max supported display size is 86", max weight is 100kg. The laptop shelf can be installed on the height adjustable part of the column and conveniently moves up and down as required.