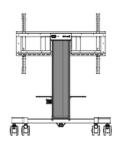

The 4-inch muting castor omni directional wheels make it easy and save to move the car around. The integrated screen bracket containing most VESA patterns, making it suitable for almost every display. Max supported display size is 86", max weight is 100kg. The laptop shelf can be installed on the height adjustable part of the column and conveniently moves up and down as required.