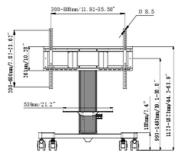

#### **TECHNICAL SPECIFICATION**

| Number of screens   | 1                                                                                              |
|---------------------|------------------------------------------------------------------------------------------------|
| Screen size         | 43" - 65"                                                                                      |
| Height adjustment   | 500mm, Centre of the screen is 991 - 1491mm                                                    |
| Max weight capacity | 100kg / monitor                                                                                |
| VESA minimum        | 300 x 200mm                                                                                    |
| VESA maximum        | 800 x 600mm                                                                                    |
| Extra               | Laptop shelf, "pull & release" mounting brackets, 4-inch muting castor omni directional wheels |

### DIMENSIONS / WEIGHT

| Product dimensions W x H x D | 1090 x 1815 x 806mm |
|------------------------------|---------------------|
| Box dimensions W x H x D     | 1100 x 270 x 620mm  |
| Weight (without box)         | 41.8kg              |
| Weight (with box)            | 45.7kg              |
| EAN code                     | 4948570033102       |