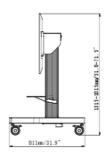

### DIMENSIONS / WEIGHT

| Product dimensions W x H x D | 1090 x 1815 x 806mm |
|------------------------------|---------------------|
| Box dimensions W x H x D     | 1100 x 270 x 620mm  |
| Weight (without box)         | 41.8kg              |
| Weight (with box)            | 45.7kg              |
| EAN code                     | 4948570033102       |