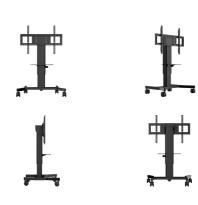

### Single column electric floor lift on wheels with easy mount brackets and laptop shelf

An anti-collision, motorized trolley for Touchscreens up to VESA 800x600mm. This product is unique because of its screen size and easy mount with "pull & release" brackets. This mobile stand with electrical height adjustment provides a silent height adjustment.

The 4-inch muting castor omni directional wheels make it easy and save to move the car around. The integrated screen bracket containing most VESA patterns, making it suitable for almost every display. Max supported display size is 86", max weight is 100kg. The laptop shelf can be installed on the height adjustable part of the column and conveniently moves up and down as required.