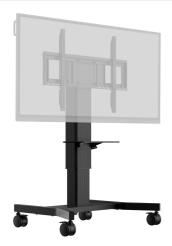

### Single column electric floor lift on wheels with easy mount brackets and laptop shelf

An anti-collision, motorized trolley for Touchscreens up to VESA 800x600mm. This product is unique because of its screen size and easy mount with "pull & release" brackets. This mobile stand with electrical height adjustment provides a silent height adjustment.

The 4-inch muting castor omni directional wheels make it easy and save to move the car around. The integrated screen bracket containing most VESA patterns, making it suitable for almost every display. Max supported display size is 86", max weight is 100kg. The laptop shelf can be installed on the height adjustable part of the column and conveniently moves up and down as required.