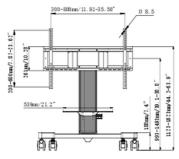

#### **TECHNICAL SPECIFICATION**

| Number of screens   | 1                                                                                              |
|---------------------|------------------------------------------------------------------------------------------------|
| Screen size         | 43" - 65"                                                                                      |
| Height adjustment   | 500mm, Centre of the screen is 991 - 1491mm                                                    |
| Max weight capacity | 100kg / monitor                                                                                |
| VESA minimum        | 300 x 200mm                                                                                    |
| VESA maximum        | 800 x 600mm                                                                                    |
| Extra               | Laptop shelf, "pull & release" mounting brackets, 4-inch muting castor omni directional wheels |

## DIMENSIONS / WEIGHT

| Product dimensions W x H x D | 1090 x 1815 x 806mm |
|------------------------------|---------------------|
| Box dimensions W x H x D     | 1100 x 270 x 620mm  |
| Weight (without box)         | 41.8kg              |
| Weight (with box)            | 45.7kg              |
| EAN code                     | 4948570033102       |