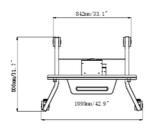

#### **TECHNICAL SPECIFICATION**

| Number of screens   | 1                                                                                              |
|---------------------|------------------------------------------------------------------------------------------------|
| Screen size         | 43" - 65"                                                                                      |
| Height adjustment   | 500mm, Centre of the screen is 991 - 1491mm                                                    |
| Max weight capacity | 100kg / monitor                                                                                |
| VESA minimum        | 300 x 200mm                                                                                    |
| VESA maximum        | 800 x 600mm                                                                                    |
| Extra               | Laptop shelf, "pull & release" mounting brackets, 4-inch muting castor omni directional wheels |

## DIMENSIONS / WEIGHT

| Product dimensions W x H x D | 1090 x 1815 x 806mm |
|------------------------------|---------------------|
| Box dimensions W x H x D     | 1100 x 270 x 620mm  |
| Weight (without box)         | 41.8kg              |
| Weight (with box)            | 45.7kg              |
| EAN code                     | 4948570033102       |