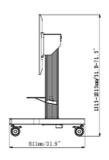

## DIMENSIONS / WEIGHT

| Product dimensions W x H x D | 1090 x 1815 x 806mm |
|------------------------------|---------------------|
| Box dimensions W x H x D     | 1100 x 270 x 620mm  |
| Weight (without box)         | 41.8kg              |
| Weight (with box)            | 45.7kg              |
| EAN code                     | 4948570033102       |