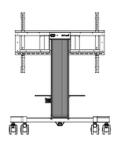

The 4-inch muting castor omni directional wheels make it easy and save to move the car around. The integrated screen bracket containing most VESA patterns, making it suitable for almost every display. Max supported display size is 86", max weight is 100kg. The laptop shelf can be installed on the height adjustable part of the column and conveniently moves up and down as required.