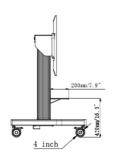

The 4-inch muting castor omni directional wheels make it easy and save to move the car around. The integrated screen bracket containing most VESA patterns, making it suitable for almost every display. Max supported display size is 86", max weight is 100kg. The laptop shelf can be installed on the height adjustable part of the column and conveniently moves up and down as required.

#### **TECHNICAL SPECIFICATION**

| Number of screens   | 1                                                                                              |
|---------------------|------------------------------------------------------------------------------------------------|
| Screen size         | 43" - 65"                                                                                      |
| Height adjustment   | 500mm, Centre of the screen is 991 - 1491mm                                                    |
| Max weight capacity | 100kg / monitor                                                                                |
| VESA minimum        | 300 x 200mm                                                                                    |
| VESA maximum        | 800 x 600mm                                                                                    |
| Extra               | Laptop shelf, "pull & release" mounting brackets, 4-inch muting castor omni directional wheels |