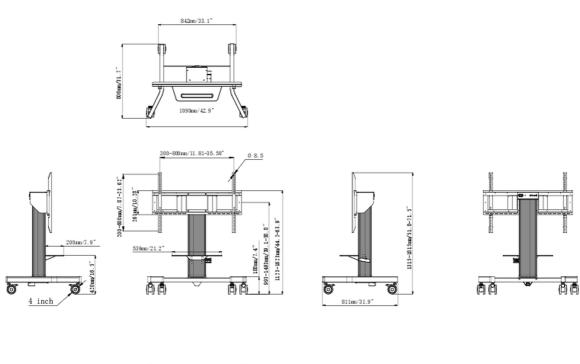

The 4-inch muting castor omni directional wheels make it easy and save to move the car around. The integrated screen bracket containing most VESA patterns, making it suitable for almost every display. Max supported display size is 86", max weight is 100kg. The laptop shelf can be installed on the height adjustable part of the column and conveniently moves up and down as required.

#### **TECHNICAL SPECIFICATION**

| Number of screens   | 1                                                                                              |
|---------------------|------------------------------------------------------------------------------------------------|
| Screen size         | 43" - 65"                                                                                      |
| Height adjustment   | 500mm, Centre of the screen is 991 - 1491mm                                                    |
| Max weight capacity | 100kg / monitor                                                                                |
| VESA minimum        | 300 x 200mm                                                                                    |
| VESA maximum        | 800 x 600mm                                                                                    |
| Extra               | Laptop shelf, "pull & release" mounting brackets, 4-inch muting castor omni directional wheels |

## DIMENSIONS / WEIGHT

| Product dimensions W x H x D | 1090 x 1815 x 806mm |
|------------------------------|---------------------|
| Box dimensions W x H x D     | 1100 x 270 x 620mm  |
| Weight (without box)         | 41.8kg              |
| Weight (with box)            | 45.7kg              |
| EAN code                     | 4948570033102       |