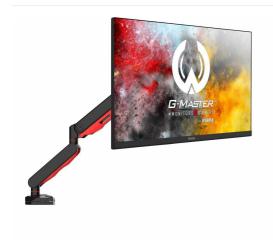

## Elite gaming aluminium gas spring monitor arm

Take your gaming rig to the next level. The iiyama DSG3001C is a desk mount for monitors up to 9kg. The specialist design signals your intent as a true gamer, using dynamic red and black colouring, including an LED light effect and two accessible USB ports at the base. The arm effortlessly adjusts, allowing you to play in a more ergonomic, comfortable position. The DSG3001C provides additional space to your game-hub with a superb cable management system helping to keep your desk free from cables.