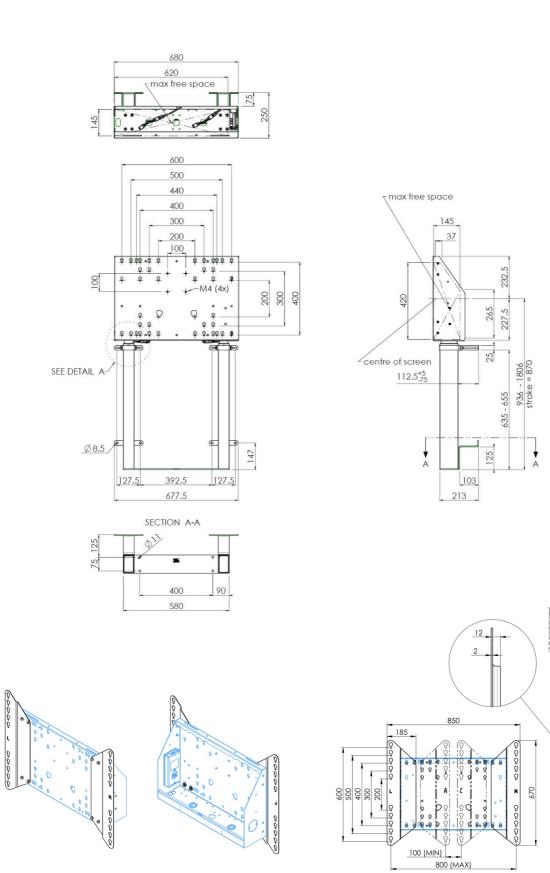

## 01 TECHNICAL SPECIFICATION

| Туре                | Wall lift                     |
|---------------------|-------------------------------|
| Number of screens   | 1                             |
| Screen size         | 65" - 86"                     |
| Height adjustment   | 870mm, 936 - 1806mm           |
| Max weight capacity | 120kg / monitor               |
| VESA maximum        | 800 x 600mm                   |
| Extra               | electrical speed up to 38mm/s |

Weight (without box)

EAN code

36kg

4948570032617

200.00 kg VESA 400x600/500: 140.00 kg

•

•

All trademarks and registered trademarks acknowledged. E & O E. Specification subject to change without notice. All LCD's comply with ISO-9241-307:2008 in connection with pixel defects.