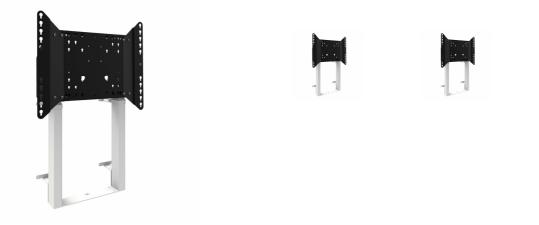

## Floor supported wall lift for large format (Touch) displays from 65" up to 86"

Thanks to its double columns, this improved floor lift offers extra stability and robustness for working with touch displays from 65" up to 86 inch, 120kg. The display can easily be adjusted in height with the remote control and the electrical height adjustment is very silent. At the back side of the mounting utility there is space reserved to place a mini PC or thin client.