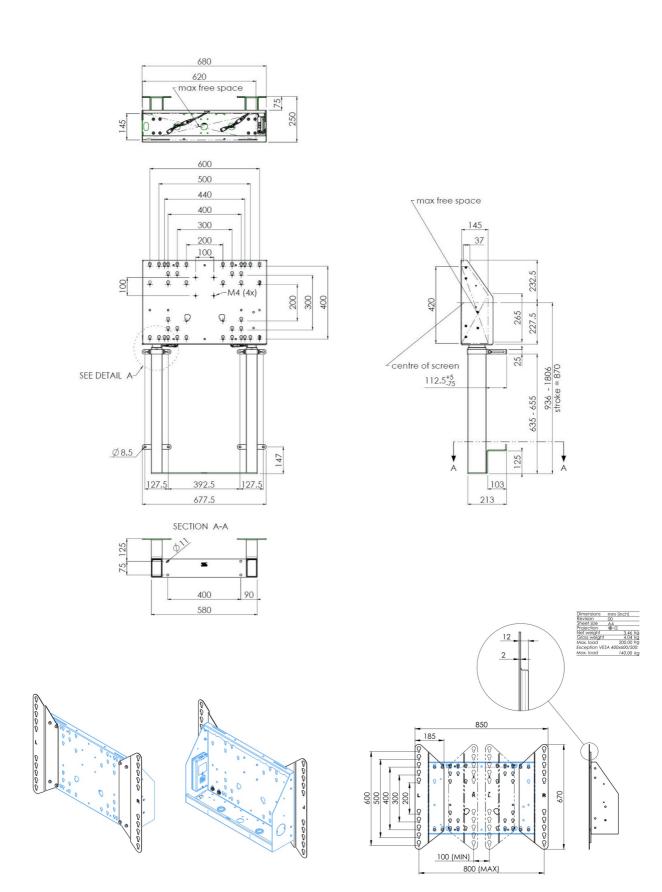

## 01 TECHNICAL SPECIFICATION

| Туре                | Wall lift                     |
|---------------------|-------------------------------|
| Number of screens   | 1                             |
| Screen size         | 65" - 86"                     |
| Height adjustment   | 870mm, 936 - 1806mm           |
| Max weight capacity | 120kg / monitor               |
| VESA maximum        | 800 x 600mm                   |
| Extra               | electrical speed up to 38mm/s |

Weight (without box)

EAN code

36kg

4948570032617

200.00 kg VESA 400x600/500: 140.00 kg

•

•

All trademarks and registered trademarks acknowledged. E & O E. Specification subject to change without notice. All LCD's comply with ISO-9241-307:2008 in connection with pixel defects.