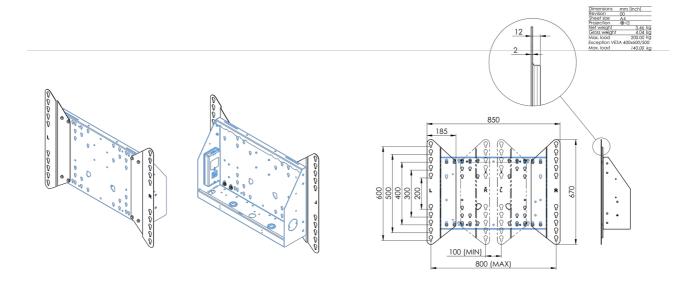

## 01 TECHNICAL SPECIFICATION

| Туре                | Floor lift on wheels          |
|---------------------|-------------------------------|
| Screen size         | 65" - 86"                     |
| Height adjustment   | 600mm, 1290 - 1890mm          |
| Max weight capacity | 120kg / monitor               |
| VESA maximum        | 800 x 600mm                   |
| Extra               | electrical speed up to 20mm/s |

## 02 DIMENSIONS / WEIGHT

Weight (without box) 52kg

**EAN code** 4948570032600

Related products

MD 052B7285

All trademarks and registered trademarks acknowledged. E & O E. Specification subject to change without notice. All LCD's comply with ISO-9241-307:2008 in connection with pixel defects.