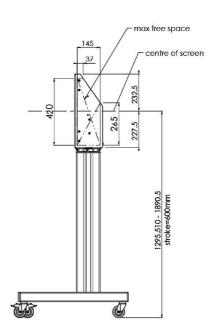

## 01 TECHNICAL SPECIFICATION

| Туре                | Floor lift on wheels          |
|---------------------|-------------------------------|
| Screen size         | 65" - 86"                     |
| Height adjustment   | 600mm, 1290 - 1890mm          |
| Max weight capacity | 120kg / monitor               |
| VESA maximum        | 800 x 600mm                   |
| Extra               | electrical speed up to 20mm/s |

## 02 DIMENSIONS / WEIGHT

Weight (without box) 52kg

**EAN code** 4948570032600

Related products

MD 052B7285

All trademarks and registered trademarks acknowledged. E & O E. Specification subject to change without notice. All LCD's comply with ISO-9241-307:2008 in connection with pixel defects.