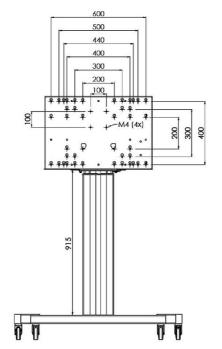

## 01 TECHNICAL SPECIFICATION

| Туре                | Floor lift on wheels          |
|---------------------|-------------------------------|
| Screen size         | 65" - 86"                     |
| Height adjustment   | 600mm, 1290 - 1890mm          |
| Max weight capacity | 120kg / monitor               |
| VESA maximum        | 800 x 600mm                   |
| Extra               | electrical speed up to 20mm/s |

## 02 DIMENSIONS / WEIGHT

Weight (without box) 52kg

**EAN code** 4948570032600

Related products

MD 052B7285

All trademarks and registered trademarks acknowledged. E & O E. Specification subject to change without notice. All LCD's comply with ISO-9241-307:2008 in connection with pixel defects.