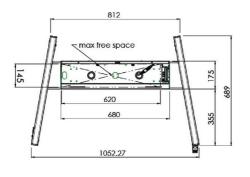

## 02 DIMENSIONS / WEIGHT

Weight (without box) 52kg

**EAN code** 4948570032600

Related products

MD 052B7285

All trademarks and registered trademarks acknowledged. E & O E. Specification subject to change without notice. All LCD's comply with ISO-9241-307:2008 in connection with pixel defects.