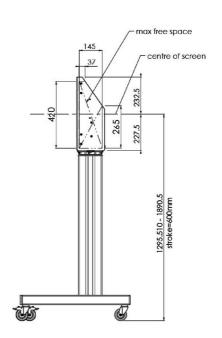

## 01 TECHNICAL SPECIFICATION

| Туре                | Floor lift on wheels          |
|---------------------|-------------------------------|
| Screen size         | 65" - 86"                     |
| Height adjustment   | 600mm, 1290 - 1890mm          |
| Max weight capacity | 120kg / monitor               |
| VESA maximum        | 800 x 600mm                   |
| Extra               | electrical speed up to 20mm/s |

## 02 DIMENSIONS / WEIGHT

Weight (without box) 52kg

**EAN code** 4948570032600

Related products

MD 052B7285

All trademarks and registered trademarks acknowledged. E & O E. Specification subject to change without notice. All LCD's comply with ISO-9241-307:2008 in connection with pixel defects.