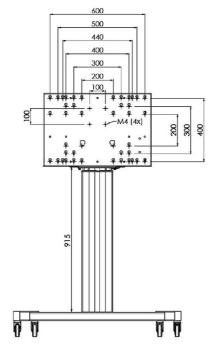

## 01 TECHNICAL SPECIFICATION

| Туре                | Floor lift on wheels          |
|---------------------|-------------------------------|
| Screen size         | 65" - 86"                     |
| Height adjustment   | 600mm, 1290 - 1890mm          |
| Max weight capacity | 120kg / monitor               |
| VESA maximum        | 800 x 600mm                   |
| Extra               | electrical speed up to 20mm/s |

## 02 DIMENSIONS / WEIGHT

Weight (without box) 52kg

**EAN code** 4948570032600

Related products

MD 052B7285

All trademarks and registered trademarks acknowledged. E & O E. Specification subject to change without notice. All LCD's comply with ISO-9241-307:2008 in connection with pixel defects.