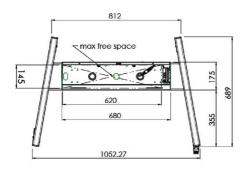

## 01 TECHNICAL SPECIFICATION

| Туре                | Floor lift on wheels          |
|---------------------|-------------------------------|
| Screen size         | 65" - 86"                     |
| Height adjustment   | 600mm, 1290 - 1890mm          |
| Max weight capacity | 120kg / monitor               |
| VESA maximum        | 800 x 600mm                   |
| Extra               | electrical speed up to 20mm/s |

## 02 DIMENSIONS / WEIGHT

Weight (without box) 52kg

**EAN code** 4948570032600

Related products

MD 052B7285

All trademarks and registered trademarks acknowledged. E & O E. Specification subject to change without notice. All LCD's comply with ISO-9241-307:2008 in connection with pixel defects.