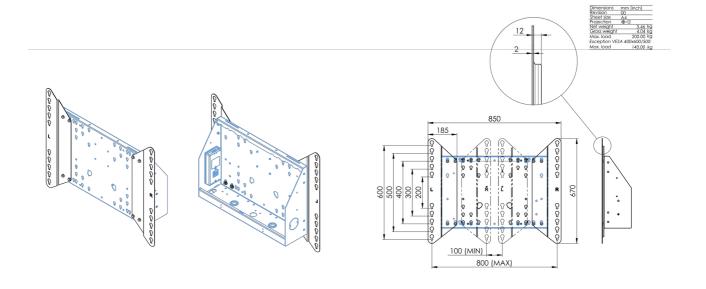

## 01 TECHNICAL SPECIFICATION

| Туре                | Floor lift on wheels          |
|---------------------|-------------------------------|
| Screen size         | 65" - 86"                     |
| Height adjustment   | 600mm, 1290 - 1890mm          |
| Max weight capacity | 120kg / monitor               |
| VESA maximum        | 800 x 600mm                   |
| Extra               | electrical speed up to 20mm/s |

## 02 DIMENSIONS / WEIGHT

Weight (without box) 52kg

**EAN code** 4948570032600

Related products

MD 052B7285

All trademarks and registered trademarks acknowledged. E & O E. Specification subject to change without notice. All LCD's comply with ISO-9241-307:2008 in connection with pixel defects.