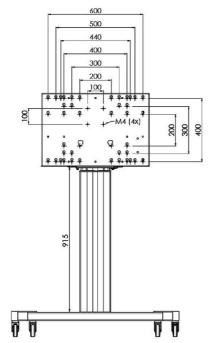

## 01 TECHNICAL SPECIFICATION

| Туре                | Floor lift on wheels          |
|---------------------|-------------------------------|
| Screen size         | 65" - 86"                     |
| Height adjustment   | 600mm, 1290 - 1890mm          |
| Max weight capacity | 120kg / monitor               |
| VESA maximum        | 800 x 600mm                   |
| Extra               | electrical speed up to 20mm/s |

## 02 DIMENSIONS / WEIGHT

Weight (without box) 52kg

**EAN code** 4948570032600

Related products

MD 052B7285

All trademarks and registered trademarks acknowledged. E & O E. Specification subject to change without notice. All LCD's comply with ISO-9241-307:2008 in connection with pixel defects.