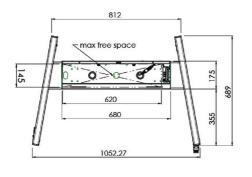

## 02 DIMENSIONS / WEIGHT

Weight (without box) 52kg

**EAN code** 4948570032600

Related products

MD 052B7285

All trademarks and registered trademarks acknowledged. E & O E. Specification subject to change without notice. All LCD's comply with ISO-9241-307:2008 in connection with pixel defects.