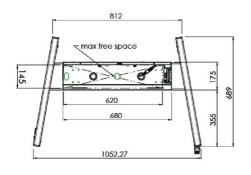

## 01 TECHNICAL SPECIFICATION

| Туре                | Floor lift on wheels          |
|---------------------|-------------------------------|
| Screen size         | 65" - 86"                     |
| Height adjustment   | 600mm, 1290 - 1890mm          |
| Max weight capacity | 120kg / monitor               |
| VESA maximum        | 800 x 600mm                   |
| Extra               | electrical speed up to 20mm/s |

## 02 DIMENSIONS / WEIGHT

Weight (without box) 52kg

**EAN code** 4948570032600

Related products

MD 052B7285

All trademarks and registered trademarks acknowledged. E & O E. Specification subject to change without notice. All LCD's comply with ISO-9241-307:2008 in connection with pixel defects.