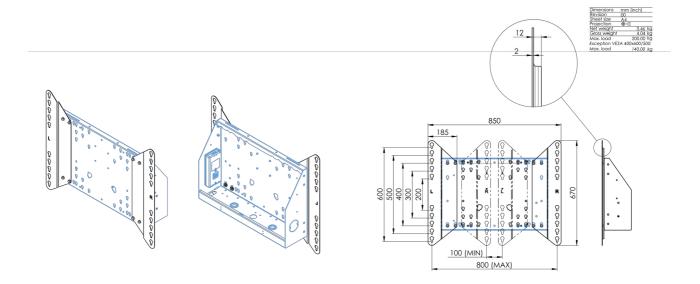

## XL Car on wheels for large format (touch) displays up to 86"

This mobile floor solution with electric height adjustment can be used for (touch) displays up to 86 inch, 120 kg. The lift is equipped with an integrated bracket with the most common VESA patterns. A special feature of this VESA bracket is that it can also serve as a PC holder on the back. The lift offers ease of installation for the installer: with just three actions, the product is ready for use. This kit includes the adapter set MD 052B7288.

## 01 TECHNICAL SPECIFICATION

| Туре                | Floor lift on wheels          |
|---------------------|-------------------------------|
| Screen size         | 65" - 86"                     |
| Height adjustment   | 600mm, 1290 - 1890mm          |
| Max weight capacity | 120kg / monitor               |
| VESA maximum        | 800 x 600mm                   |
| Extra               | electrical speed up to 20mm/s |