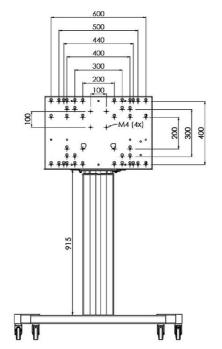

## XL Car on wheels for large format (touch) displays up to 86"

This mobile floor solution with electric height adjustment can be used for (touch) displays up to 86 inch, 120 kg. The lift is equipped with an integrated bracket with the most common VESA patterns. A special feature of this VESA bracket is that it can also serve as a PC holder on the back. The lift offers ease of installation for the installer: with just three actions, the product is ready for use. This kit includes the adapter set MD 052B7288.

## 01 TECHNICAL SPECIFICATION

| Туре                | Floor lift on wheels          |
|---------------------|-------------------------------|
| Screen size         | 65" - 86"                     |
| Height adjustment   | 600mm, 1290 - 1890mm          |
| Max weight capacity | 120kg / monitor               |
| VESA maximum        | 800 x 600mm                   |
| Extra               | electrical speed up to 20mm/s |

## 02 DIMENSIONS / WEIGHT

Weight (without box) 52kg

**EAN code** 4948570032600

Related products

MD 052B7285

All trademarks and registered trademarks acknowledged. E & O E. Specification subject to change without notice. All LCD's comply with ISO-9241-307:2008 in connection with pixel defects.