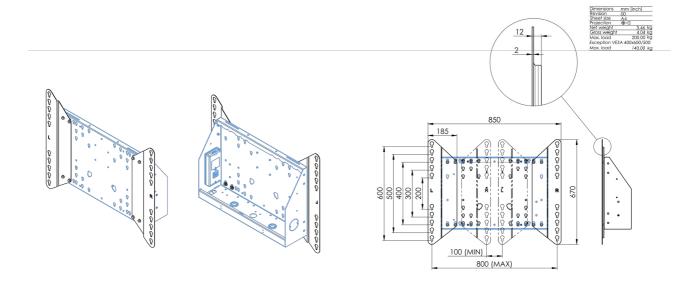

## 01 TECHNICAL SPECIFICATION

| Туре                | Floor lift on wheels          |
|---------------------|-------------------------------|
| Screen size         | 65" - 86"                     |
| Height adjustment   | 600mm, 1290 - 1890mm          |
| Max weight capacity | 120kg / monitor               |
| VESA maximum        | 800 x 600mm                   |
| Extra               | electrical speed up to 20mm/s |

## 02 DIMENSIONS / WEIGHT

Weight (without box) 52kg

**EAN code** 4948570032600

Related products

MD 052B7285

All trademarks and registered trademarks acknowledged. E & O E. Specification subject to change without notice. All LCD's comply with ISO-9241-307:2008 in connection with pixel defects.