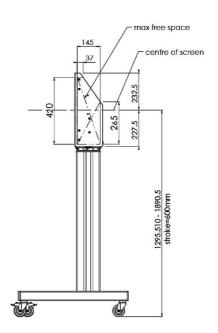

## 01 TECHNICAL SPECIFICATION

| Туре                | Floor lift on wheels          |
|---------------------|-------------------------------|
| Screen size         | 65" - 86"                     |
| Height adjustment   | 600mm, 1290 - 1890mm          |
| Max weight capacity | 120kg / monitor               |
| VESA maximum        | 800 x 600mm                   |
| Extra               | electrical speed up to 20mm/s |

## 02 DIMENSIONS / WEIGHT

Weight (without box) 52kg

**EAN code** 4948570032600

Related products

MD 052B7285

All trademarks and registered trademarks acknowledged. E & O E. Specification subject to change without notice. All LCD's comply with ISO-9241-307:2008 in connection with pixel defects.