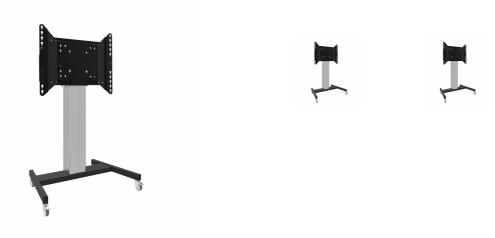

## XL Car on wheels for large format (touch) displays up to 86"

This mobile floor solution with electric height adjustment can be used for (touch) displays up to 86 inch, 120 kg. The lift is equipped with an integrated bracket with the most common VESA patterns. A special feature of this VESA bracket is that it can also serve as a PC holder on the back. The lift offers ease of installation for the installer: with just three actions, the product is ready for use. This kit includes the adapter set MD 052B7288.