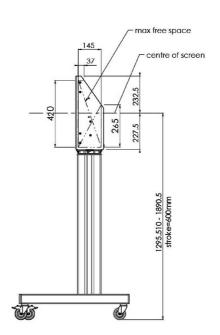

## 01 TECHNICAL SPECIFICATION

| Туре                | Floor lift on wheels          |
|---------------------|-------------------------------|
| Screen size         | 65" - 86"                     |
| Height adjustment   | 600mm, 1290 - 1890mm          |
| Max weight capacity | 120kg / monitor               |
| VESA maximum        | 800 x 600mm                   |
| Extra               | electrical speed up to 20mm/s |

## 02 DIMENSIONS / WEIGHT

Weight (without box) 52kg

**EAN code** 4948570032600

Related products

MD 052B7285

All trademarks and registered trademarks acknowledged. E & O E. Specification subject to change without notice. All LCD's comply with ISO-9241-307:2008 in connection with pixel defects.