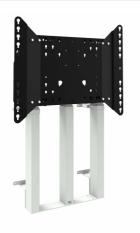

This floor lift offers thanks to its three columns extra stability and robustness for working with a touch display. The display can easily be adjusted in height with the remote control, it adjusts it silently & electrically in height. At the back side of the mounting utility, space is reserved for placing a mini PC or thin client. This kit includes the adapter set MD 052B7288.

## TECHNICAL SPECIFICATION

| Туре                | Wall lift                     |
|---------------------|-------------------------------|
| Height adjustment   | 870mm, 936 - 1806mm           |
| Max weight capacity | 180kg / monitor               |
| VESA maximum        | 800 x 600mm                   |
| Extra               | electrical speed up to 38mm/s |