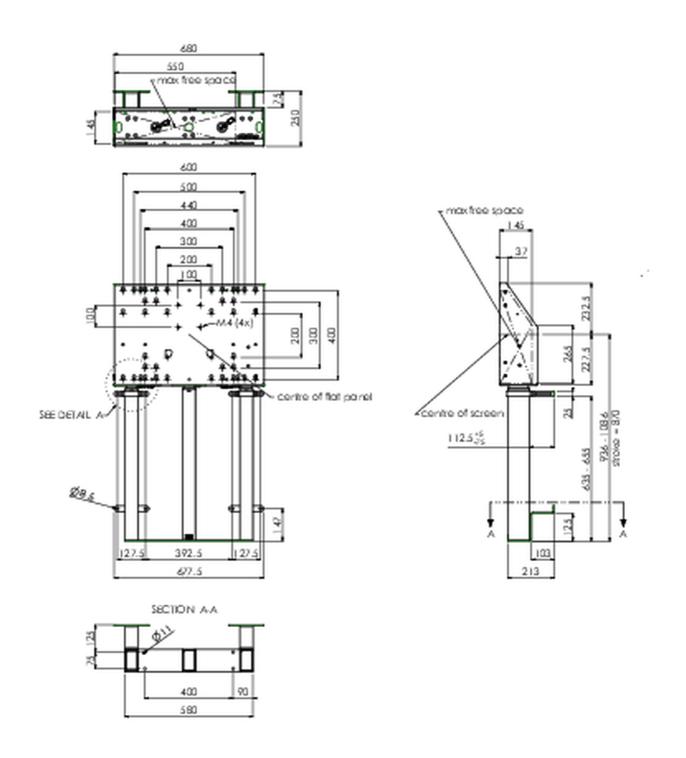

## TECHNICAL SPECIFICATION

| Туре                | Wall lift                     |
|---------------------|-------------------------------|
| Height adjustment   | 870mm, 936 - 1806mm           |
| Max weight capacity | 180kg / monitor               |
| VESA maximum        | 800 x 600mm                   |
| Extra               | electrical speed up to 38mm/s |

## 02 DIMENSIONS / WEIGHT

| Weight (without box) | 45kg          |
|----------------------|---------------|
| EAN code             | 4948570032594 |

Related products

MD 052B7285

All trademarks and registered trademarks acknowledged. E & O E. Specification subject to change without notice. All LCD's comply with ISO-9241-307:2008 in connection with pixel defects.