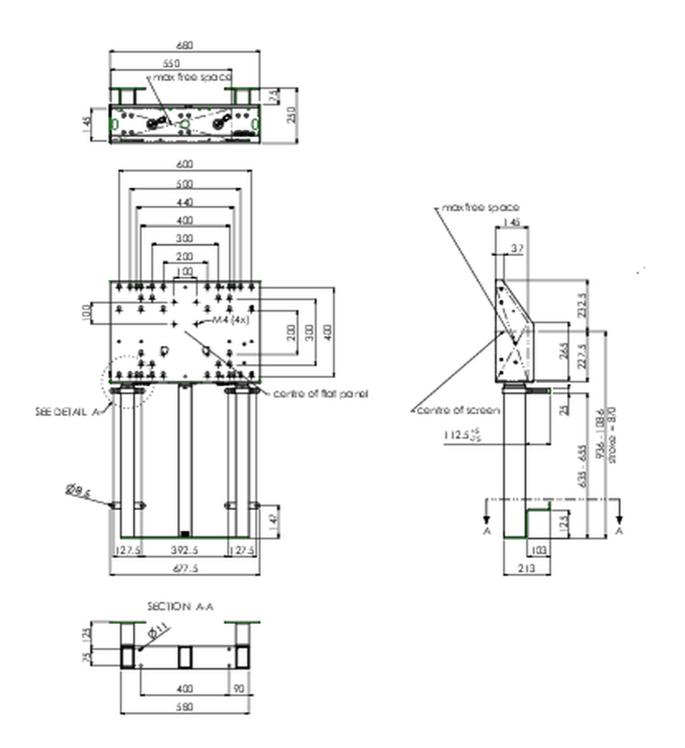

## TECHNICAL SPECIFICATION

| Туре                | Wall lift                     |
|---------------------|-------------------------------|
| Height adjustment   | 870mm, 936 - 1806mm           |
| Max weight capacity | 180kg / monitor               |
| VESA maximum        | 800 x 600mm                   |
| Extra               | electrical speed up to 38mm/s |

## 02 DIMENSIONS / WEIGHT

| Weight (without box) | 45kg          |
|----------------------|---------------|
| EAN code             | 4948570032594 |

Related products

MD 052B7285

All trademarks and registered trademarks acknowledged. E & O E. Specification subject to change without notice. All LCD's comply with ISO-9241-307:2008 in connection with pixel defects.