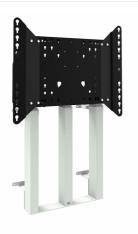

This floor lift offers thanks to its three columns extra stability and robustness for working with a touch display. The display can easily be adjusted in height with the remote control, it adjusts it silently & electrically in height. At the back side of the mounting utility, space is reserved for placing a mini PC or thin client. This kit includes the adapter set MD 052B7288.

## TECHNICAL SPECIFICATION

| Туре                | Wall lift                     |
|---------------------|-------------------------------|
| Height adjustment   | 870mm, 936 - 1806mm           |
| Max weight capacity | 180kg / monitor               |
| VESA maximum        | 800 x 600mm                   |
| Extra               | electrical speed up to 38mm/s |