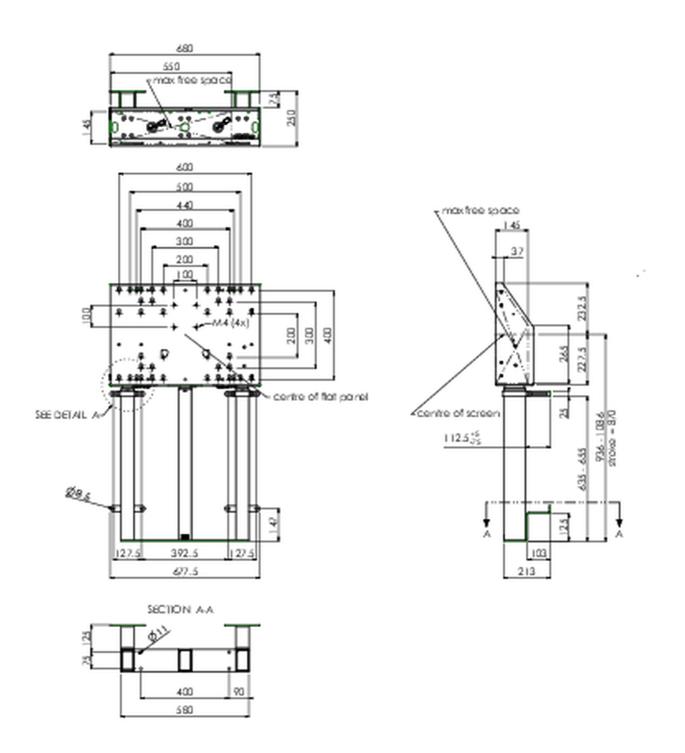

## TECHNICAL SPECIFICATION

| Туре                | Wall lift                     |
|---------------------|-------------------------------|
| Height adjustment   | 870mm, 936 - 1806mm           |
| Max weight capacity | 180kg / monitor               |
| VESA maximum        | 800 x 600mm                   |
| Extra               | electrical speed up to 38mm/s |

## 02 DIMENSIONS / WEIGHT

| Weight (without box) | 45kg          |
|----------------------|---------------|
| EAN code             | 4948570032594 |

Related products

MD 052B7285

All trademarks and registered trademarks acknowledged. E & O E. Specification subject to change without notice. All LCD's comply with ISO-9241-307:2008 in connection with pixel defects.