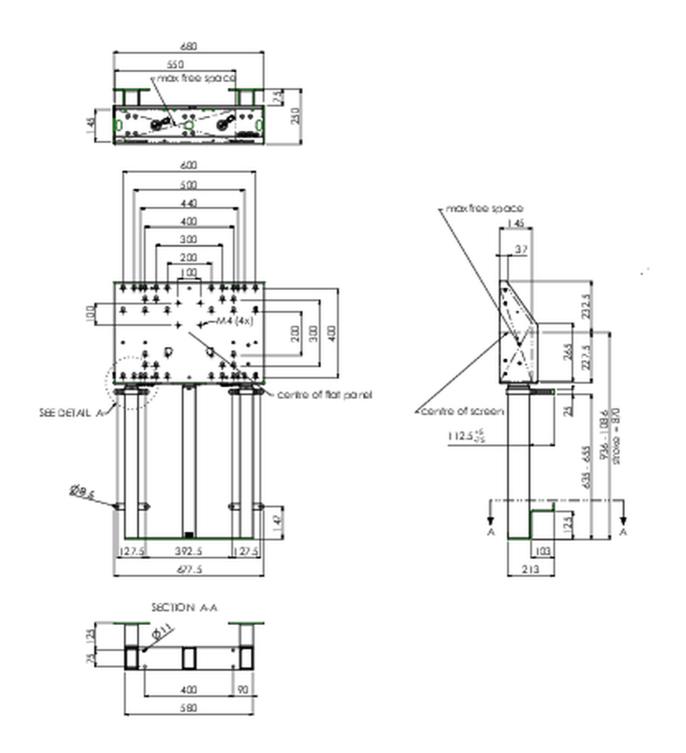

## TECHNICAL SPECIFICATION

| Туре                | Wall lift                     |
|---------------------|-------------------------------|
| Height adjustment   | 870mm, 936 - 1806mm           |
| Max weight capacity | 180kg / monitor               |
| VESA maximum        | 800 x 600mm                   |
| Extra               | electrical speed up to 38mm/s |

## 02 DIMENSIONS / WEIGHT

| Weight (without box) | 45kg          |
|----------------------|---------------|
| EAN code             | 4948570032594 |

Related products

MD 052B7285

All trademarks and registered trademarks acknowledged. E & O E. Specification subject to change without notice. All LCD's comply with ISO-9241-307:2008 in connection with pixel defects.