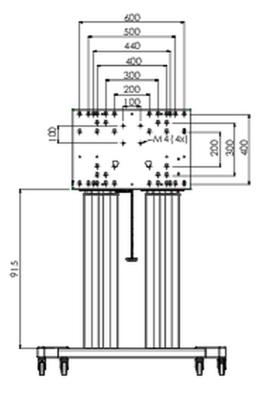

#### **TECHNICAL SPECIFICATION**

| Туре                | Floor lift on wheels          |
|---------------------|-------------------------------|
| Height adjustment   | 600mm, 1295,5 - 1895,5mm      |
| Max weight capacity | 160kg / monitor               |
| VESA maximum        | 800 x 600mm                   |
| Extra               | electrical speed up to 20mm/s |

### 02 DIMENSIONS / WEIGHT

Weight (without box) 71kg

**EAN code** 4948570032587