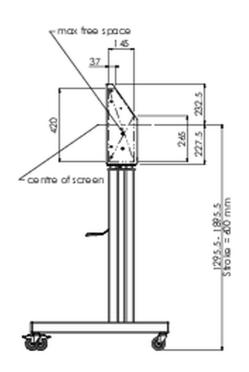

#### **TECHNICAL SPECIFICATION**

| Туре                | Floor lift on wheels          |
|---------------------|-------------------------------|
| Height adjustment   | 600mm, 1295,5 - 1895,5mm      |
| Max weight capacity | 160kg / monitor               |
| VESA maximum        | 800 x 600mm                   |
| Extra               | electrical speed up to 20mm/s |