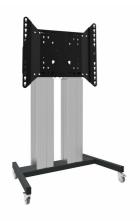

# Floor lift XL on wheels for flat touch screens up to 160kg with lockable lid for protection

A motorized trolley for touch screens up to VESA 800x600. What makes this product so unique is its screen flexibility and installation ease, within just three steps the product is installed and ready for use. This wheeled stand with electrical height adjustment has continuous and silent height adjustment and an integrated screen bracket containing most VESA patterns, making it suitable for almost every display. The embedded VESA bracket has another special feature, it can be used as support for a Desktop PC at the back. Max supported display size is 98", max weight is 160 kg. This kit includes the adapter set MD 052B7288.

#### **TECHNICAL SPECIFICATION**

| Туре                | Floor lift on wheels          |
|---------------------|-------------------------------|
| Height adjustment   | 600mm, 1295,5 - 1895,5mm      |
| Max weight capacity | 160kg / monitor               |
| VESA maximum        | 800 x 600mm                   |
| Extra               | electrical speed up to 20mm/s |