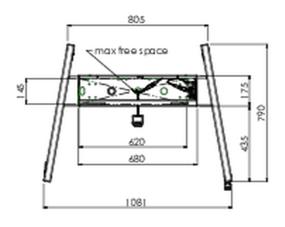

#### **TECHNICAL SPECIFICATION**

| Туре                | Floor lift on wheels          |
|---------------------|-------------------------------|
| Height adjustment   | 600mm, 1295,5 - 1895,5mm      |
| Max weight capacity | 160kg / monitor               |
| VESA maximum        | 800 x 600mm                   |
| Extra               | electrical speed up to 20mm/s |

### 02 DIMENSIONS / WEIGHT

Weight (without box) 71kg

**EAN code** 4948570032587