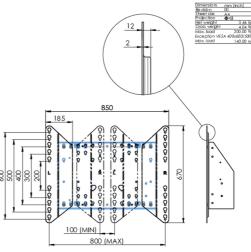

## 01 TECHNICAL SPECIFICATION

| Туре                | Adapter set     |
|---------------------|-----------------|
| Max weight capacity | 200kg / monitor |
| VESA minimum        | 800 x 200mm     |
| VESA maximum        | 800 x 600mm     |

## 02 DIMENSIONS / WEIGHT

Weight (without box)

EAN code

3.46kg 4948570032570

**Related products** 

MD 062B7275 A, MD 062B7295, MD 052W7150

All trademarks and registered trademarks acknowledged. E & O E. Specification subject to change without notice. All LCD's comply with ISO-9241-307:2008 in connection with pixel defects.