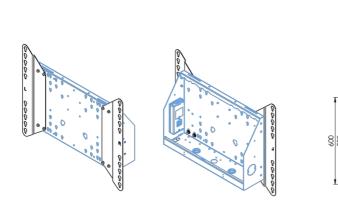

## Adapter for floor lifts

Expansion set for floor lifts and cars, increases VESA compatibility from standard 600x400 up to max. 800x600.