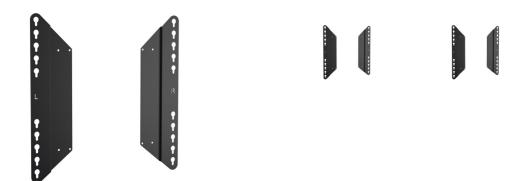

## Adapter for floor lifts

Expansion set for floor lifts and cars, increases VESA compatibility from standard 600x400 up to max. 800x600.

## 01 TECHNICAL SPECIFICATION

| Туре                | Adapter set     |
|---------------------|-----------------|
| Max weight capacity | 200kg / monitor |
| VESA minimum        | 800 x 200mm     |
| VESA maximum        | 800 x 600mm     |