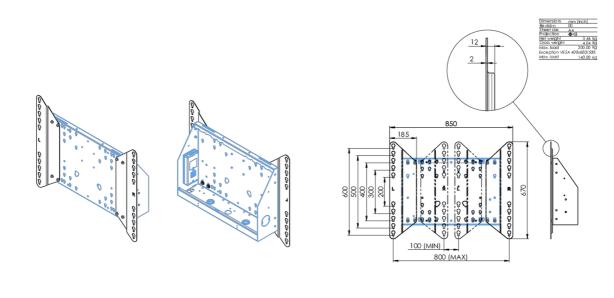

## 01 TECHNICAL SPECIFICATION

| Туре                | Adapter set     |
|---------------------|-----------------|
| Max weight capacity | 200kg / monitor |
| VESA minimum        | 800 x 200mm     |
| VESA maximum        | 800 x 600mm     |

## 02 DIMENSIONS / WEIGHT

Weight (without box)

EAN code

3.46kg 4948570032570

**Related products** 

MD 062B7275 A, MD 062B7295, MD 052W7150

All trademarks and registered trademarks acknowledged. E & O E. Specification subject to change without notice. All LCD's comply with ISO-9241-307:2008 in connection with pixel defects.