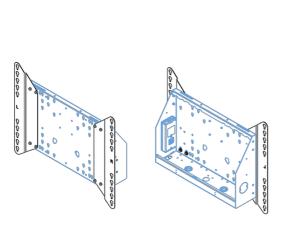

### Adapter for floor lifts

Expansion set for floor lifts and cars, increases VESA compatibility from standard 600x400 up to max. 800x600.