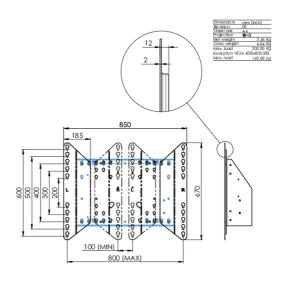

#### **TECHNICAL SPECIFICATION**

| Туре                | Adapter set     |
|---------------------|-----------------|
| Max weight capacity | 200kg / monitor |
| VESA minimum        | 800 x 200mm     |
| VESA maximum        | 800 x 600mm     |

#### DIMENSIONS / WEIGHT

| Weight (without box) | 3.46kg        |
|----------------------|---------------|
| EAN code             | 4948570032570 |

Related products

MD 062B7275 A, MD 062B7295, MD 052W7150