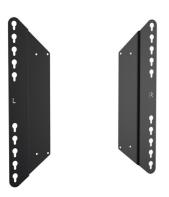

### Adapter for floor lifts

Expansion set for floor lifts and cars, increases VESA compatibility from standard 600x400 up to max. 800x600.