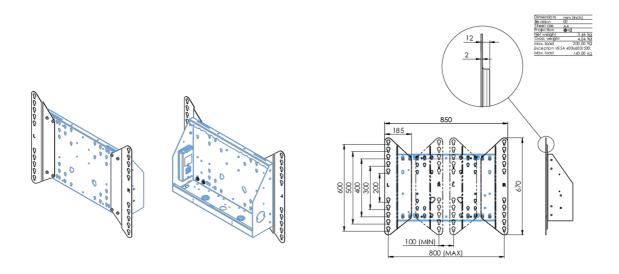

### Adapter for floor lifts

Expansion set for floor lifts and cars, increases VESA compatibility from standard 600x400 up to max. 800x600.

#### **TECHNICAL SPECIFICATION**

| Туре                | Adapter set     |
|---------------------|-----------------|
| Max weight capacity | 200kg / monitor |
| VESA minimum        | 800 x 200mm     |
| VESA maximum        | 800 x 600mm     |

#### DIMENSIONS / WEIGHT

| Weight (without box) | 3.46kg        |
|----------------------|---------------|
| EAN code             | 4948570032570 |

Related products

MD 062B7275 A, MD 062B7295, MD 052W7150