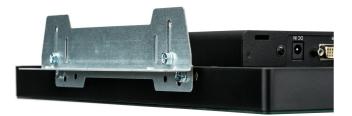

## Mounting bracket kit for iiyama 34 series open frame touchscreens

This OMK1-1 kit contains four external mounting brackets compatible with the iiyama 34 series touchscreen monitors.

Compatible with the following iiyama models: <u>TF1534MC-B6X</u>, <u>TF1534MC-B7X</u>, <u>TF1633MSC-B1</u> <u>TF1634MC-B7X</u>, <u>TF1634MC-B8X</u>, <u>TF1734MC-B6X</u>, <u>TF1734MC-B7X</u>, <u>TF1934MC-B7X</u>, <u>TF2234MC-B6A</u>, <u>TF2234MC-B7X</u>, <u>TF2234MC-B7AGB</u>.