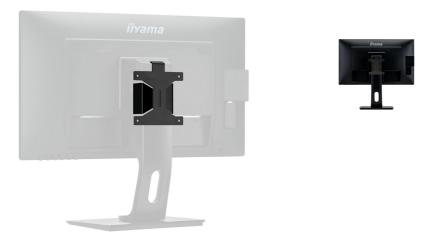

## High quality bracket for mounting a Mini PC or Thin Client

This solution is compatible with almost all Mini PC/Thin Client PC's and with all iiyama monitors equipped with height adjustable stand, meaning monitors from XUBxx, XBxx and Bxx Series with a diagonal above 27".