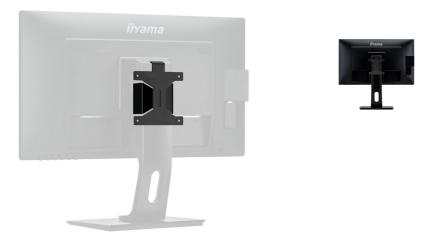

## High quality bracket for mounting a Mini PC or Thin Client

This solution is compatible with almost all Mini PC/Thin Client PC's and with all iiyama monitors equipped with height adjustable stand, meaning monitors from XUBxx, XBxx and Bxx Series with a diagonal above 27".