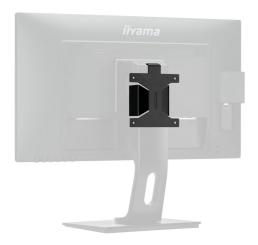

## High quality bracket for mounting a Mini PC or Thin Client

This solution is compatible with almost all Mini PC/Thin Client PC's and with all iiyama monitors equipped with height adjustable stand, meaning monitors from XUBxx, XBxx and Bxx Series with a diagonal of less than 27" purchased after April 2019 (SQUARE STAND BASE).

## 01 TECHNICAL SPECIFICATION

Type Mini-PC bracket

Number of screens

**EAN code** 4948570032457

All trademarks and registered trademarks acknowledged. E & O E. Specification subject to change without notice. All LCD's comply with ISO-9241-307:2008 in connection with pixel defects.