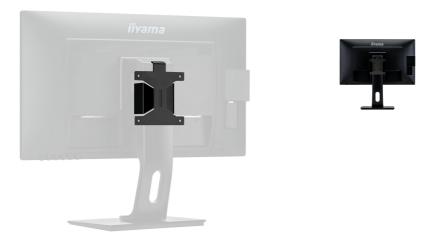

## High quality bracket for mounting a Mini PC or Thin Client

This solution is compatible with almost all Mini PC/Thin Client PC's and with all iiyama monitors equipped with height adjustable stand, meaning monitors from XUBxx, XBxx and Bxx Series with a diagonal of less than 27" purchased after April 2019 (SQUARE STAND BASE).