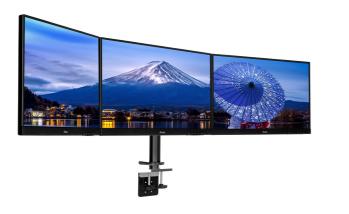

## Simple and functional dual desktop arm

The iiyama DS1003C-B1 is a desk mount for three flat screens up to 27". Thanks to the arm you can create a triple monitor setup even if your desk space is very limited, and the cable management system helps to keep your workplace tidy. Broad adjustment capabilities, including tilt, height and rotation, the arm offers, allow you to easily adjust the position of the screens to your preferences assuring comfortable and healthy body posture.