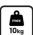

## **ESPECIFICACIÓN TÉCNICA**

| Tipo                  | desk mount for desktop monitor |
|-----------------------|--------------------------------|
| Número de pantallas   | 3                              |
| Soporte de escritorio | desk clamp or desk grommet     |
| Tamaño de pantalla    | 10" - 27"                      |
| Ajuste de altura      | 200 - 400mm                    |
| Rotación de pantalla  | PIVOT 90°                      |
| Peso máximo           | 10kg / monitor                 |
| VESA minimum          | 75 x 75mm                      |
| VESA maximum          | 100 x 100mm                    |