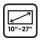

## **ESPECIFICACIÓN TÉCNICA**

| Tipo                  | desk mount for desktop monitor |
|-----------------------|--------------------------------|
| Número de pantallas   | 3                              |
| Soporte de escritorio | desk clamp or desk grommet     |
| Tamaño de pantalla    | 10" - 27"                      |
| Ajuste de altura      | 200 - 400mm                    |
| Rotación de pantalla  | PIVOT 90°                      |
| Peso máximo           | 10kg / monitor                 |
| VESA minimum          | 75 x 75mm                      |
| VESA maximum          | 100 x 100mm                    |