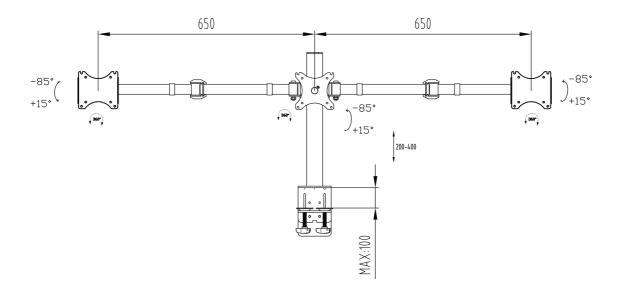

## **ESPECIFICACIÓN TÉCNICA**

| Tipo                  | desk mount for desktop monitor |
|-----------------------|--------------------------------|
| Número de pantallas   | 3                              |
| Soporte de escritorio | desk clamp or desk grommet     |
| Tamaño de pantalla    | 10" - 27"                      |
| Ajuste de altura      | 200 - 400mm                    |
| Rotación de pantalla  | PIVOT 90°                      |
| Peso máximo           | 10kg / monitor                 |
| VESA minimum          | 75 x 75mm                      |
| VESA maximum          | 100 x 100mm                    |

## 02 DIMENSIONES / PESO

Código EAN

4948570032273

All trademarks and registered trademarks acknowledged. E & O E. Specification subject to change without notice. All LCD's comply with ISO-9241-307:2008 in connection with pixel defects.