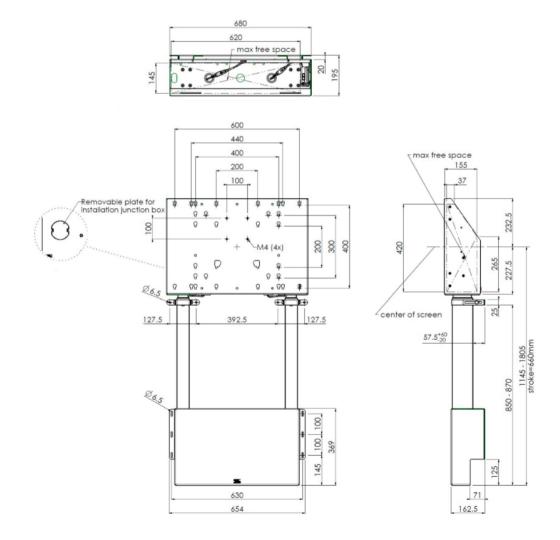

## Wall lift for large format (touch) displays up to 120kg.

Floor supported wall lift for (touch) screens, max 120 kg A motorized trolley for touch screens up to VESA 600-400. Thanks to its double columns it offers extra stability and robustness for working with a touch display. It features an electrical regulation guaranteeing a continuous and silent height adjustment, and an integrated screen bracket containing most VESA patterns, making it suitable for almost every display. At the back side of the mounting utility, there is space reserved for placing a mini PC or thin client. Please note: If your screen is too big (VESA 600-500/600 or VESA 800-500/600), please use the MD 052B7280 adapter. For screens with VESA 800-400, please use the MD 052B7265 adapter.