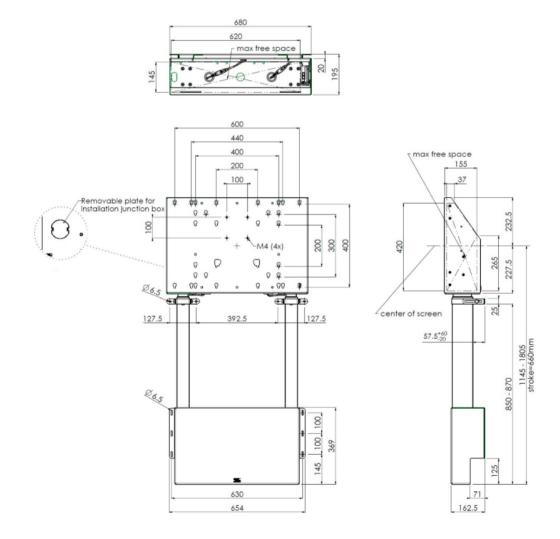

## Wall lift for large format (touch) displays up to 120kg.

Floor supported wall lift for (touch) screens, max 120 kg A motorized trolley for touch screens up to VESA 600-400. Thanks to its double columns it offers extra stability and robustness for working with a touch display. It features an electrical regulation guaranteeing a continuous and silent height adjustment, and an integrated screen bracket containing most VESA patterns, making it suitable for almost every display. At the back side of the mounting utility, there is space reserved for placing a mini PC or thin client. Please note: If your screen is too big (VESA 600-500/600 or VESA 800-500/600), please use the MD 052B7280 adapter. For screens with VESA 800-400, please use the MD 052B7265 adapter.