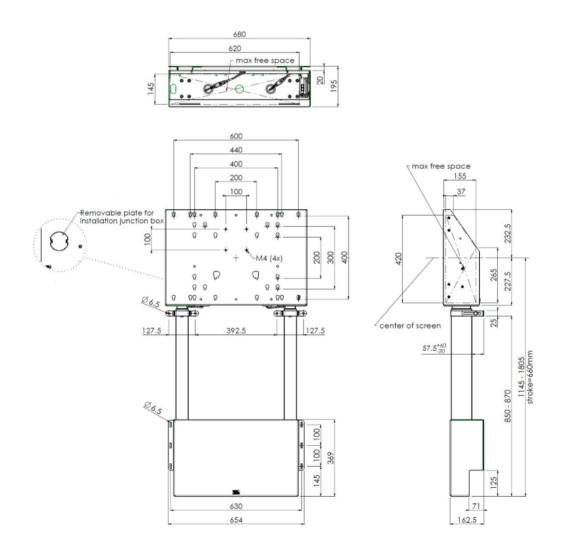

## Wall lift for large format (touch) displays up to 120kg.

Floor supported wall lift for (touch) screens, max 120 kg A motorized trolley for touch screens up to VESA 600-400. Thanks to its double columns it offers extra stability and robustness for working with a touch display. It features an electrical regulation guaranteeing a continuous and silent height adjustment, and an integrated screen bracket containing most VESA patterns, making it suitable for almost every display. At the back side of the mounting utility, there is space reserved for placing a mini PC or thin client. Please note: If your screen is too big (VESA 600-500/600 or VESA 800-500/600), please use the MD 052B7280 adapter. For screens with VESA 800-400, please use the MD 052B7265 adapter.