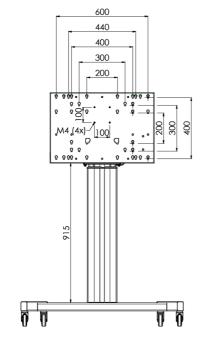

## 01 TECHNICAL SPECIFICATION

| Number of screens   | 1               |
|---------------------|-----------------|
| Screen size         | 32" - 86"       |
| Max weight capacity | 120kg / monitor |
| VESA minimum        | 200 x 200mm     |
| VESA maximum        | 600 x 400mm     |