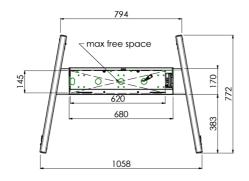

Product dimensions W x H x D

1058 x 1890.5 x 772mm

Weight (without box)

52kg

Related products

MD 063B7240, MD 052B7288

All trademarks and registered trademarks acknowledged. E & O E. Specification subject to change without notice. All LCD's comply with ISO-9241-307:2008 in connection with pixel defects.