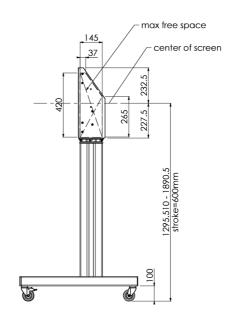

Product dimensions W x H x D

1058 x 1890.5 x 772mm

Weight (without box)

52kg

Related products

MD 063B7240, MD 052B7288

All trademarks and registered trademarks acknowledged. E & O E. Specification subject to change without notice. All LCD's comply with ISO-9241-307:2008 in connection with pixel defects.