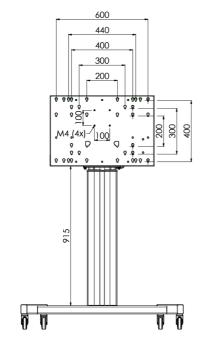

## 01 TECHNICAL SPECIFICATION

| Number of screens   | 1               |
|---------------------|-----------------|
| Screen size         | 32" - 86"       |
| Max weight capacity | 120kg / monitor |
| VESA minimum        | 200 x 200mm     |
| VESA maximum        | 600 x 400mm     |

Product dimensions W x H x D

1058 x 1890.5 x 772mm

Weight (without box)

52kg

Related products

MD 063B7240, MD 052B7288

All trademarks and registered trademarks acknowledged. E & O E. Specification subject to change without notice. All LCD's comply with ISO-9241-307:2008 in connection with pixel defects.