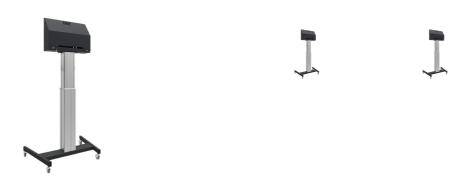

## Floor lift on wheels for large format (touch) displays up to 120 kg with lockable lid for protection

Floor lift XL on wheels for (touch) screens bigger than 65", max 120 kg A motorized trolley for touch screens up to VESA 600-400. What makes this product so unique is its screen flexibility and installation ease, within just three steps the product is installed and ready for use. This wheeled stand with electrical height adjustment has continuous and silent height adjustment and an integrated screen bracket containing most VESA patterns, making it suitable for almost every display. The embedded VESA bracket has another special feature, it can be used as support for a Desktop PC at the back. Please note: If your screen is too big (VESA 600-500/600, VESA 800-500/600 or VESA 800-400), please use the MD 052B7288 adapter.

Product dimensions W x H x D

1058 x 1890.5 x 772mm

Weight (without box)

52kg

Related products

MD 063B7240, MD 052B7288

All trademarks and registered trademarks acknowledged. E & O E. Specification subject to change without notice. All LCD's comply with ISO-9241-307:2008 in connection with pixel defects.