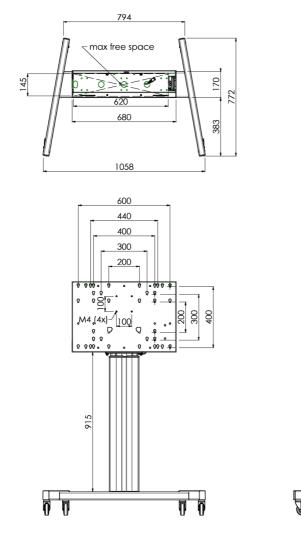

### 02 DIMENSIONES / PESO

Producto dimensiones W x H x D

Peso (sin caja)

1058 x 1890.5 x 772mm