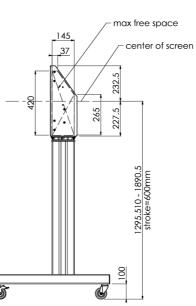

### 02 DIMENSIONES / PESO

Producto dimensiones W x H x D

Peso (sin caja)

1058 x 1890.5 x 772mm