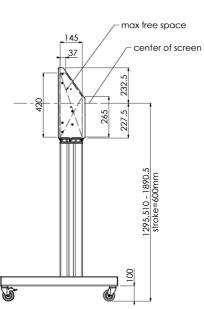

### 02 DIMENSIONES / PESO

Producto dimensiones W x H x D

Peso (sin caja)

1058 x 1890.5 x 772mm