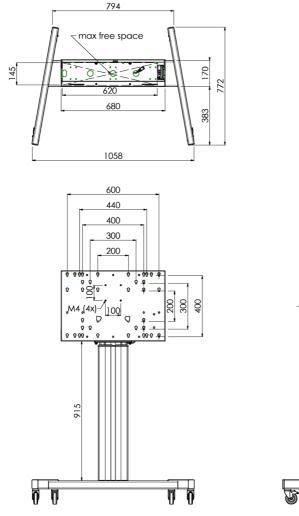

### 02 DIMENSIONES / PESO

Producto dimensiones W x H x D

Peso (sin caja)

1058 x 1890.5 x 772mm