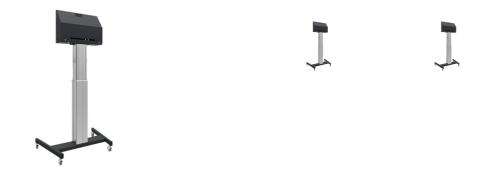

# Floor lift on wheels for large format (touch) displays up to 120 kg with lockable lid for protection

Floor lift XL on wheels for (touch) screens bigger than 65", max 120 kg A motorized trolley for touch screens up to VESA 600-400. What makes this product so unique is its screen flexibility and installation ease, within just three steps the product is installed and ready for use. This wheeled stand with electrical height adjustment has continuous and silent height adjustment and an integrated screen bracket containing most VESA patterns, making it suitable for almost every display. The embedded VESA bracket has another special feature, it can be used as support for a Desktop PC at the back. Please note: If your screen is too big (VESA 600-500/600, VESA 800-500/600 or VESA 800-400), please use the <u>MD 052B7288</u> adapter.

### 01 ESPECIFICACIÓN TÉCNICA

| Número de pantallas | 1               |
|---------------------|-----------------|
| Tamaño de pantalla  | 32" - 86"       |
| Peso máximo         | 120kg / monitor |
| VESA minimum        | 200 x 200mm     |
| VESA maximum        | 600 x 400mm     |