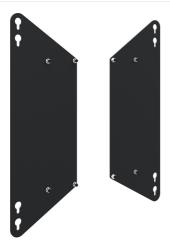

## Adapter for floor lifts

The Adapter set to VESA 600-500/600 and VESA 800-500/600, is specially developed for users who wish to install a Large Format Display with a larger VESA mounting pattern to floor lifts with a smaller VESA mounting pattern. This adapter set can not be used for displays with VESA 800-400.