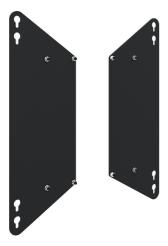

## Adapter for floor lifts

The Adapter set to VESA 600-500/600 and VESA 800-500/600, is specially developed for users who wish to install a Large Format Display with a larger VESA mounting pattern to floor lifts with a smaller VESA mounting pattern. This adapter set can not be used for displays with VESA 800-400.