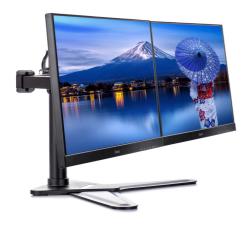

## Comfortable dual desktop stand

The iiyama DS1002D-B1 is a desk mount stand for two flat screens up to 30". The monitor arm allows you to save space on your desk reducing the number of stands to one only and the cable management system makes it easier to keep your workplace tidy. The easy to set-up stand offers broad adjustment capabilities, including tilt, swivel, height and rotation, so you can easily adjust the position of both screens to your preferences assuring comfortable and healthy body posture.