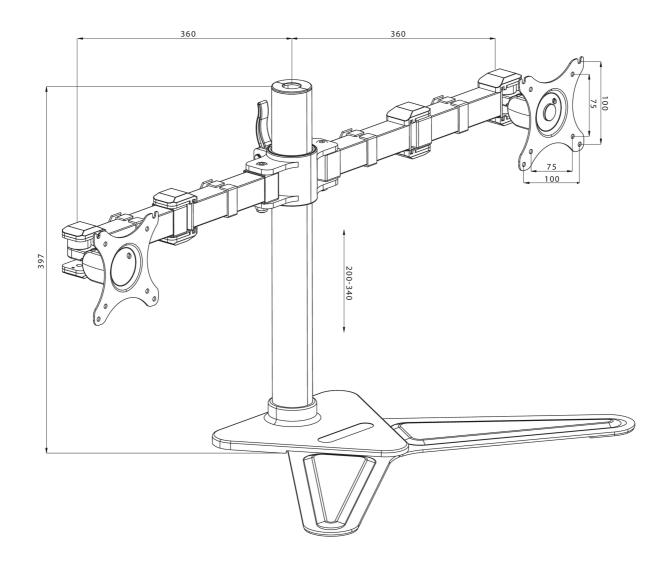

## Comfortable dual desktop stand

The iiyama DS1002D-B1 is a desk mount stand for two flat screens up to 30". The monitor arm allows you to save space on your desk reducing the number of stands to one only and the cable management system makes it easier to keep your workplace tidy. The easy to set-up stand offers broad adjustment capabilities, including tilt, swivel, height and rotation, so you can easily adjust the position of both screens to your preferences assuring comfortable and healthy body posture.

## **TECHNICAL SPECIFICATION**

| Туре                | desk stand for desktop monitor |
|---------------------|--------------------------------|
| Number of screens   | 2                              |
| Desk monut          | stand                          |
| Screen size         | 10" - 30"                      |
| Height adjustment   | 200 - 340mm                    |
| Screen rotation     | PIVOT 90°                      |
| Tilt                | -85° - 15°                     |
| Swivel              | 180°                           |
| Max weight capacity | 10kg / monitor                 |
| VESA minimum        | 75 x 75mm                      |
| VESA maximum        | 100 x 100mm                    |