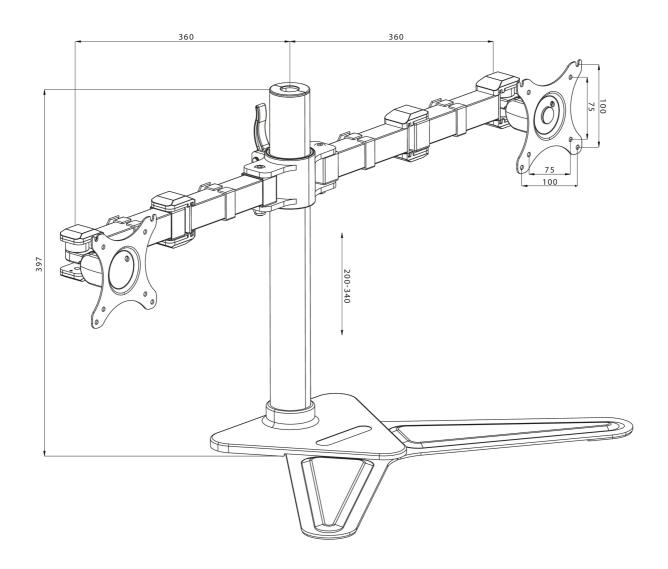

## Comfortable dual desktop stand

The iiyama DS1002D-B1 is a desk mount stand for two flat screens up to 30". The monitor arm allows you to save space on your desk reducing the number of stands to one only and the cable management system makes it easier to keep your workplace tidy. The easy to set-up stand offers broad adjustment capabilities, including tilt, swivel, height and rotation, so you can easily adjust the position of both screens to your preferences assuring comfortable and healthy body posture.

## **TECHNICAL SPECIFICATION**

| Туре                | desk stand for desktop monitor |
|---------------------|--------------------------------|
| Number of screens   | 2                              |
| Desk monut          | stand                          |
| Screen size         | 10" - 30"                      |
| Height adjustment   | 200 - 340mm                    |
| Screen rotation     | PIVOT 90°                      |
| Tilt                | -85° - 15°                     |
| Swivel              | 180°                           |
| Max weight capacity | 10kg / monitor                 |
| VESA minimum        | 75 x 75mm                      |
| VESA maximum        | 100 x 100mm                    |