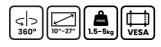

## 01 TECHNICAL SPECIFICATION

| Туре                | gas spring desk mount for desktop monitor |
|---------------------|-------------------------------------------|
| Number of screens   | 2                                         |
| Desk monut          | desk clamp or desk grommet                |
| Screen size         | 10" - 27"                                 |
| Height adjustment   | 0 - 410mm                                 |
| Screen rotation     | PIVOT 90°                                 |
| Tilt                | -85° - 15°                                |
| Swivel              | 360°                                      |
| Max weight capacity | 5kg / monitor                             |
| VESA minimum        | 75 x 75mm                                 |
| VESA maximum        | 100 x 100mm                               |