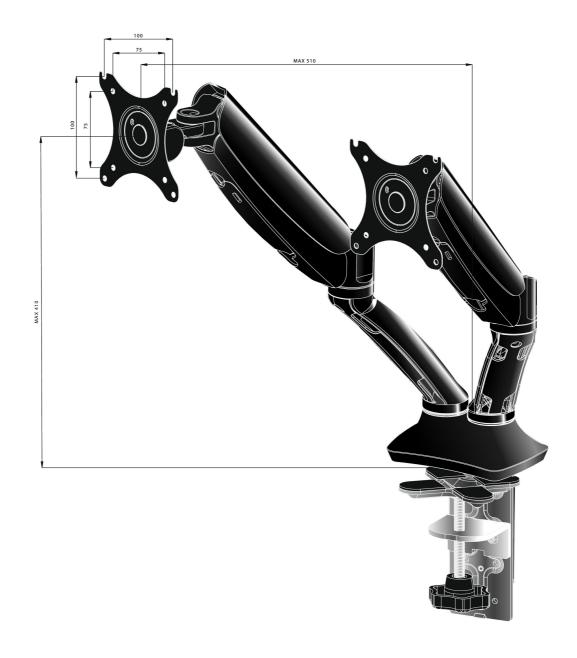

## 01 TECHNICAL SPECIFICATION

| Туре                | gas spring desk mount for desktop monitor |
|---------------------|-------------------------------------------|
| Number of screens   | 2                                         |
| Desk monut          | desk clamp or desk grommet                |
| Screen size         | 10" - 27"                                 |
| Height adjustment   | 0 - 410mm                                 |
| Screen rotation     | PIVOT 90°                                 |
| Tilt                | -85° - 15°                                |
| Swivel              | 360°                                      |
| Max weight capacity | 5kg / monitor                             |
| VESA minimum        | 75 x 75mm                                 |
| VESA maximum        | 100 x 100mm                               |