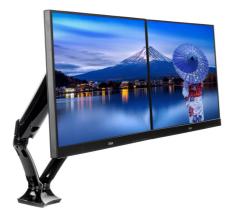

## Sleek and stylish dual gas spring arm

The iiyama DS3002C-B1 is a desk mount (grommet or clamp) for two flat screens up to 27". Using the arm you save space on your desk and thanks to the cable management system it is easier to keep your workplace tidy. But what is more important, offering broad adjustment capabilities including tilt, swivel, height and rotation, the dual gas spring arm makes sure you can easily adjust the position of the screens to your preferences assuring ergonomic body posture.