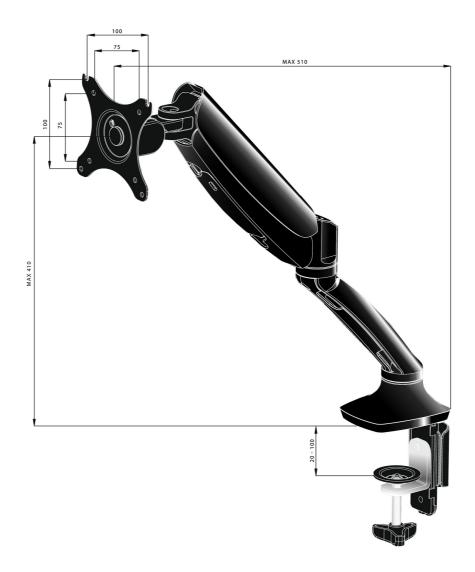

## **TECHNICAL SPECIFICATION**

| Туре                | gas spring desk mount for desktop monitor |
|---------------------|-------------------------------------------|
| Number of screens   | 1                                         |
| Desk monut          | desk clamp or desk grommet                |
| Screen size         | 10" - 27"                                 |
| Height adjustment   | 0 - 410mm                                 |
| Screen rotation     | PIVOT 90°                                 |
| Tilt                | -85° - 15°                                |
| Swivel              | 360°                                      |
| Max weight capacity | 5kg / monitor                             |
| VESA minimum        | 75 x 75mm                                 |
| VESA maximum        | 100 x 100mm                               |