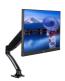

## Sleek and stylish single gas spring monitor arm

The iiyama DS3001C-B1 is a desk mount (grommet or clamp) for flat screens up to 27". Using the monitor arm guarantees you gain additional space on your desk and the cable management system helps to keep the workplace tidy. But more importantly, offering broad adjustment capabilities including tilt, swivel, height and rotation, the arm makes sure you can easily adjust the screen position to your preferences assuring ergonomic body posture.