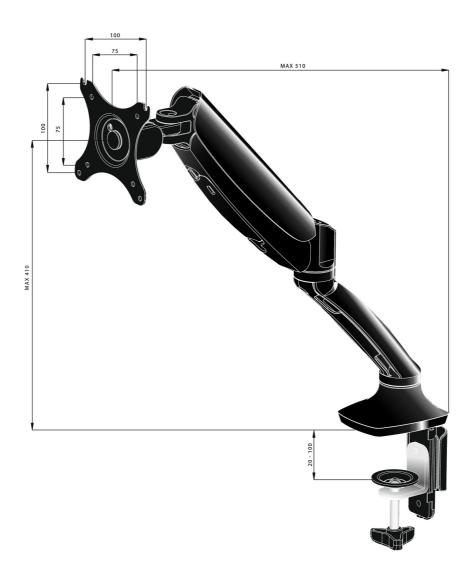

## **TECHNICAL SPECIFICATION**

| Туре                | gas spring desk mount for desktop monitor |
|---------------------|-------------------------------------------|
| Number of screens   | 1                                         |
| Desk monut          | desk clamp or desk grommet                |
| Screen size         | 10" - 27"                                 |
| Height adjustment   | 0 - 410mm                                 |
| Screen rotation     | PIVOT 90°                                 |
| Tilt                | -85° - 15°                                |
| Swivel              | 360°                                      |
| Max weight capacity | 5kg / monitor                             |
| VESA minimum        | 75 x 75mm                                 |
| VESA maximum        | 100 x 100mm                               |