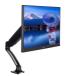

## Sleek and stylish single gas spring monitor arm

The iiyama DS3001C-B1 is a desk mount (grommet or clamp) for flat screens up to 27". Using the monitor arm guarantees you gain additional space on your desk and the cable management system helps to keep the workplace tidy. But more importantly, offering broad adjustment capabilities including tilt, swivel, height and rotation, the arm makes sure you can easily adjust the screen position to your preferences assuring ergonomic body posture.