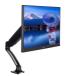

## Sleek and stylish single gas spring monitor arm

The iiyama DS3001C-B1 is a desk mount (grommet or clamp) for flat screens up to 27". Using the arm guarantees you gain additional space on your desk and the cable management system helps to keep the workplace tidy. But more importantly, offering broad adjustment capabilities including tilt, swivel, height and rotation, the arm makes sure you can easily adjust the screen position to your preferences assuring ergonomic body posture.