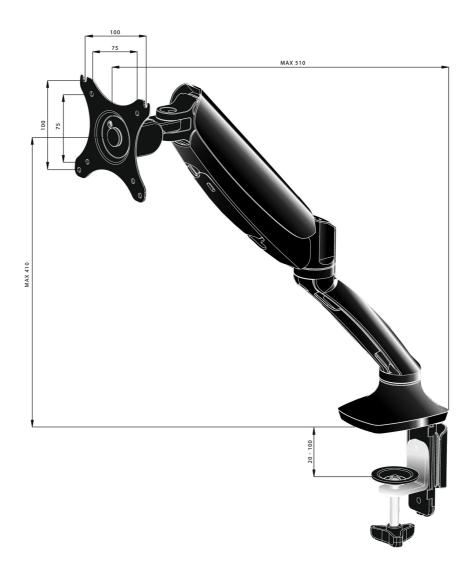

## Sleek and stylish single gas spring monitor arm

The iiyama DS3001C-B1 is a desk mount (grommet or clamp) for flat screens up to 27". Using the arm guarantees you gain additional space on your desk and the cable management system helps to keep the workplace tidy. But more importantly, offering broad adjustment capabilities including tilt, swivel, height and rotation, the arm makes sure you can easily adjust the screen position to your preferences assuring ergonomic body posture.

## TECHNICAL SPECIFICATION

| Туре                | gas spring desk mount for desktop monitor |
|---------------------|-------------------------------------------|
| Number of screens   | 1                                         |
| Desk monut          | desk clamp or desk grommet                |
| Screen size         | 10" - 27"                                 |
| Height adjustment   | 0 - 410mm                                 |
| Screen rotation     | PIVOT 90°                                 |
| Tilt                | -85° - 15°                                |
| Swivel              | 360°                                      |
| Max weight capacity | 5kg / monitor                             |
| VESA minimum        | 75 x 75mm                                 |
| VESA maximum        | 100 x 100mm                               |