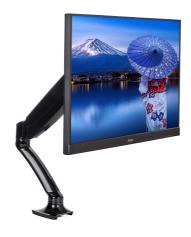

## Sleek and stylish single gas spring monitor arm

The iiyama DS3001C-B1 is a desk mount (grommet or clamp) for flat screens up to 27". Using the arm guarantees you gain additional space on your desk and the cable management system helps to keep the workplace tidy. But more importantly, offering broad adjustment capabilities including tilt, swivel, height and rotation, the arm makes sure you can easily adjust the screen position to your preferences assuring ergonomic body posture.