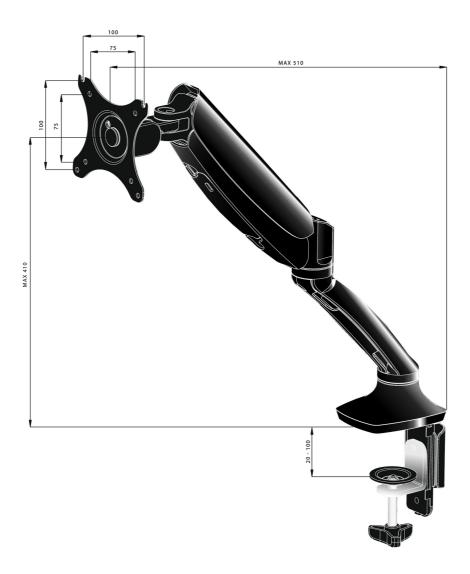

## TECHNICAL SPECIFICATION

| Туре                | gas spring desk mount for desktop monitor |
|---------------------|-------------------------------------------|
| Number of screens   | 1                                         |
| Desk monut          | desk clamp or desk grommet                |
| Screen size         | 10" - 27"                                 |
| Height adjustment   | 0 - 410mm                                 |
| Screen rotation     | PIVOT 90°                                 |
| Tilt                | -85° - 15°                                |
| Swivel              | 360°                                      |
| Max weight capacity | 5kg / monitor                             |
| VESA minimum        | 75 x 75mm                                 |
| VESA maximum        | 100 x 100mm                               |