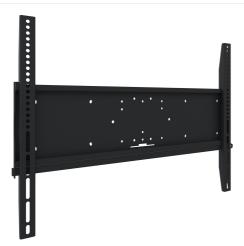

## Universal wall mount, max 800x600mm. 125kg

All universal wall mounts are VESA compatible. Besides wall mounting, our wall mounts can be used for ceiling mounting in combination with a tube set, and directly fastened to the stands thanks to its 170x140mm mounting pattern. The mounts include fastening material to secure the mount to the display. Furthermore they include a safety bar or fixation, offering you protection from theft; a padlock is to be added separately.