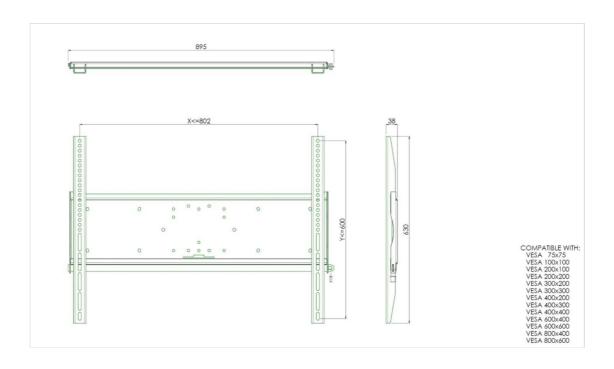

## 01 ESPECIFICACIÓN TÉCNICA

| Peso máximo  | 125kg / monitor |
|--------------|-----------------|
| VESA minimum | 75 x 75mm       |
| VESA maximum | 800 x 600mm     |

## 02 DIMENSIONES / PESO

Peso (sin caja) 9kg

All trademarks and registered trademarks acknowledged. E & O E. Specification subject to change without notice. All LCD's comply with ISO-9241-307:2008 in connection with pixel defects.