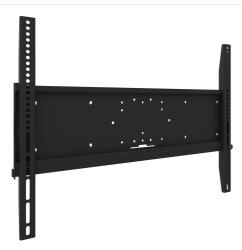

## Universal wall mount, max 800x600mm. 125kg

All universal wall mounts are VESA compatible. Besides wall mounting, our wall mounts can be used for ceiling mounting in combination with a tube set, and directly fastened to the stands thanks to its 170x140mm mounting pattern. The mounts include fastening material to secure the mount to the display. Furthermore they include a safety bar or fixation, offering you protection from theft; a padlock is to be added separately.

## 01 ESPECIFICACIÓN TÉCNICA

| Peso máximo  | 125kg / monitor |
|--------------|-----------------|
| VESA minimum | 75 x 75mm       |
| VESA maximum | 800 x 600mm     |