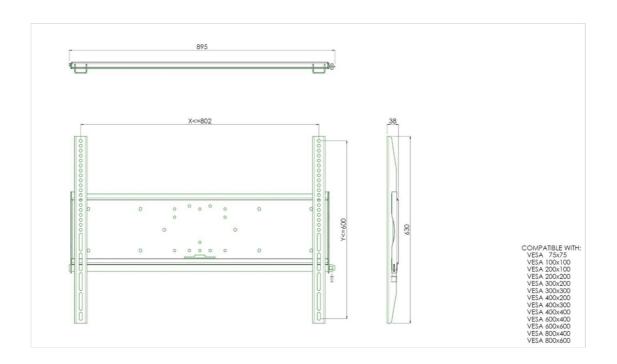

## 01 ESPECIFICACIÓN TÉCNICA

| Peso máximo  | 125kg / monitor |
|--------------|-----------------|
| VESA minimum | 75 x 75mm       |
| VESA maximum | 800 x 600mm     |

## 02 DIMENSIONES / PESO

Peso (sin caja) 9kg

All trademarks and registered trademarks acknowledged. E & O E. Specification subject to change without notice. All LCD's comply with ISO-9241-307:2008 in connection with pixel defects.