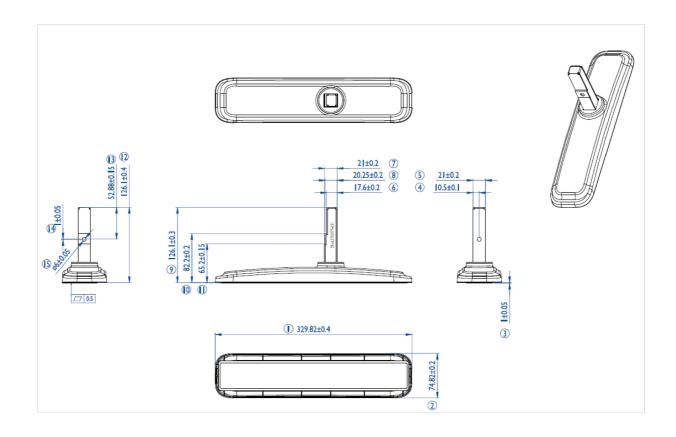

## 02 MÉRETEK / SÚLY

**EAN kód** 4948570031856

All trademarks and registered trademarks acknowledged. E & O E. Specification subject to change without notice. All LCD's comply with ISO-9241-307:2008 in connection with pixel defects.