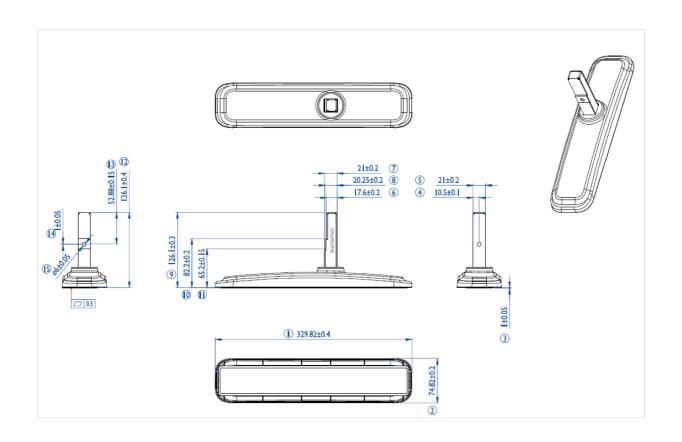

## 02 MÉRETEK / SÚLY

**EAN kód** 4948570031856

All trademarks and registered trademarks acknowledged. E & O E. Specification subject to change without notice. All LCD's comply with ISO-9241-307:2008 in connection with pixel defects.