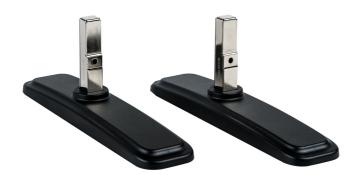

## iiyama desk stands for LFD's up to 55"

Stylish solution for the iiyama large format displays. Easy mounting system for easy installation and stable mounting.

Suitable for the <u>ProLite LE4340S-B1</u>, <u>LE4840S-B1</u>, <u>LE5540S-B1</u>, <u>LH4281S-B1</u>, <u>LH4981S-B1</u>, <u>LH4982SB-B1</u>, <u>LH4982SB-B1</u>, <u>LH5582SB-B1</u>, <u>LE4340UHS-B1</u>, <u>LE5040UHS-B1</u> & <u>LE5540UHS-B1</u>