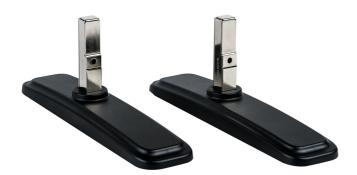

## iiyama desk stands for LFD's up to 55"

Stylish solution for the iiyama large format displays. Easy mounting system for easy installation and stable mounting.

Suitable for the <u>ProLite LE4340S-B1</u>, <u>LE4840S-B1</u>, <u>LE5540S-B1</u>, <u>LH4281S-B1</u>, <u>LH4981S-B1</u>, <u>LH4982SB-B1</u>, <u>LH4982SB-B1</u>, <u>LH5582SB-B1</u>, <u>LE4340UHS-B1</u>, <u>LE5040UHS-B1</u> & <u>LE5540UHS-B1</u>