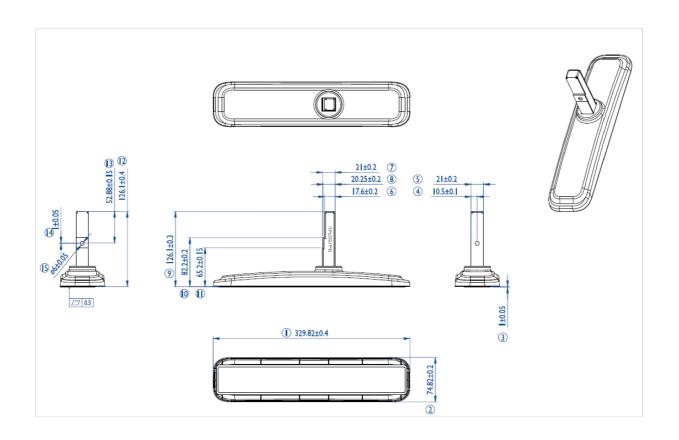

## 02 DIMENSIONS / WEIGHT

**EAN code** 4948570031856

All trademarks and registered trademarks acknowledged. E & O E. Specification subject to change without notice. All LCD's comply with ISO-9241-307:2008 in connection with pixel defects.