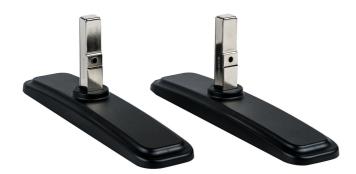

## iiyama desk stands for LFD's up to 55"

Stylish solution for the iiyama large format displays. Easy mounting system for easy installation and stable mounting.

Suitable for the <u>ProLite LE4340S-B1</u>, <u>LE4840S-B1</u>, <u>LE5540S-B1</u>, <u>LH4281S-B1</u>, <u>LH4981S-B1</u>, <u>LH4982SB-B1</u>, <u>LH4982SB-B1</u>, <u>LH5582SB-B1</u>, <u>LE4340UHS-B1</u>, <u>LE5040UHS-B1</u> & <u>LE5540UHS-B1</u>