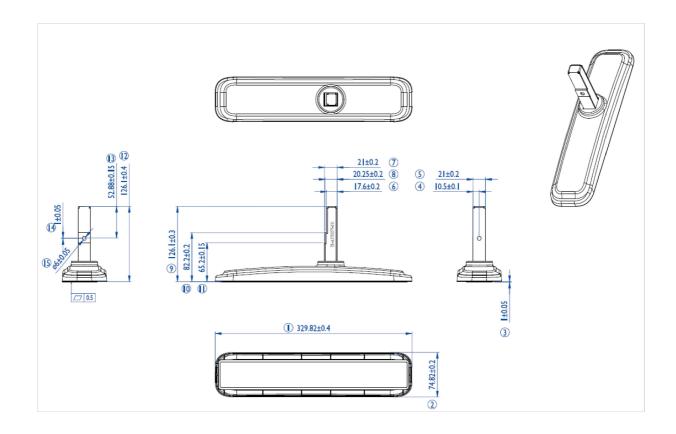

## 02 DIMENSIONS / WEIGHT

**EAN code** 4948570031856

All trademarks and registered trademarks acknowledged. E & O E. Specification subject to change without notice. All LCD's comply with ISO-9241-307:2008 in connection with pixel defects.