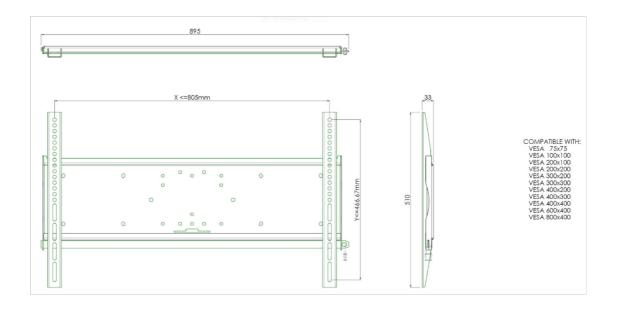

## Universal wall mount, max 805x466mm. 125kg

All universal wall mounts are VESA compatible. Besides wall mounting, our wall mounts can be used for ceiling mounting in combination with a tube set, and directly fastened to the stands thanks to its 170 x 140 mm mounting pattern. The mounts include fastening material to secure the mount to the display. Furthermore they include a safety bar or fixation, offering you protection from theft; a padlock is to be added separately.

VESA minimum 75 x 75mm

VESA maximum 800 x 400mm

All trademarks and registered trademarks acknowledged. E & O E. Specification subject to change without notice. All LCD's comply with ISO-9241-307:2008 in connection with pixel defects.