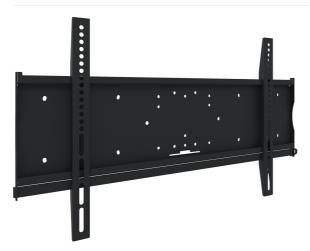

## Universal wall mount, max 805x466mm. 125kg

All universal wall mounts are VESA compatible. Besides wall mounting, our wall mounts can be used for ceiling mounting in combination with a tube set, and directly fastened to the stands thanks to its 170 x 140 mm mounting pattern. The mounts include fastening material to secure the mount to the display. Furthermore they include a safety bar or fixation, offering you protection from theft; a padlock is to be added separately.