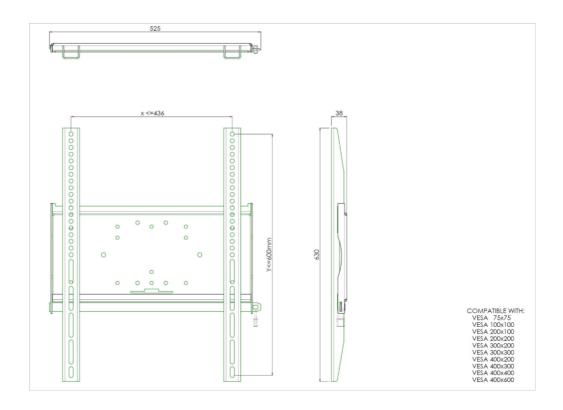

## Universal wall mount, max 436x600mm. 125kg

The MD 052B1010 is a wall mount with longer brackets (63cm) which makes it ideally suitable for mounting small to medium sized large format displays in portrait orientation. Included with the wall mount is a special safety bar to securely fasten your display. Padlock not included. All universal wall mounts are VESA compatible and come with fastening materials necessary to secure the mount to the display. Besides wall mounting, our wall mounts can be used for ceiling mounting in combination with a tube set, and directly fastened to the stand thanks to its 170 x 140 mm mounting pattern.

## SPECIFICHE TECNICHE

| Про            | wall mount  |
|----------------|-------------|
| Numero schermi | 1           |
| VESA massimo   | 400 x 600mm |

Tutti i marchi e i marchi registrati citati. E & O E. Specifiche soggette a modifiche senza preavviso. Tutti i display LCD è conforme alla norma ISO-9241-307:2008 in connessione con difetti dei pixel.