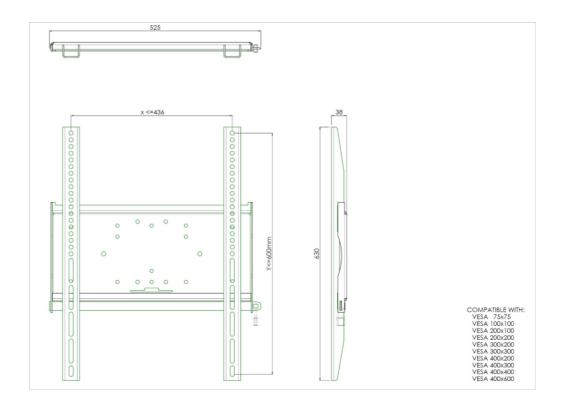

## Universal wall mount, max 436x600mm. 125kg

The MD 052B1010 is a wall mount with longer brackets (63cm) which makes it ideally suitable for mounting small to medium sized large format displays in portrait orientation. Included with the wall mount is a special safety bar to securely fasten your display. Padlock not included. All universal wall mounts are VESA compatible and come with fastening materials necessary to secure the mount to the display. Besides wall mounting, our wall mounts can be used for ceiling mounting in combination with a tube set, and directly fastened to the stand thanks to its 170 x 140 mm mounting pattern.

## 01 TECHNIKAI PARAMÉTEREK

| Típus           | wall mount  |
|-----------------|-------------|
| Képernyők száma | 1           |
| VESA maximum    | 400 x 600mm |

All trademarks and registered trademarks acknowledged. E & O E. Specification subject to change without notice. All LCD's comply with ISO-9241-307:2008 in connection with pixel defects.