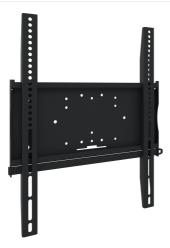

## Universal wall mount, max 436x600mm. 125kg

The MD 052B1010 is a wall mount with longer brackets (63cm) which makes it ideally suitable for mounting small to medium sized large format displays in portrait orientation. Included with the wall mount is a special safety bar to securely fasten your display. Padlock not included. All universal wall mounts are VESA compatible and come with fastening materials necessary to secure the mount to the display. Besides wall mounting, our wall mounts can be used for ceiling mounting in combination with a tube set, and directly fastened to the stand thanks to its 170 x 140 mm mounting pattern.