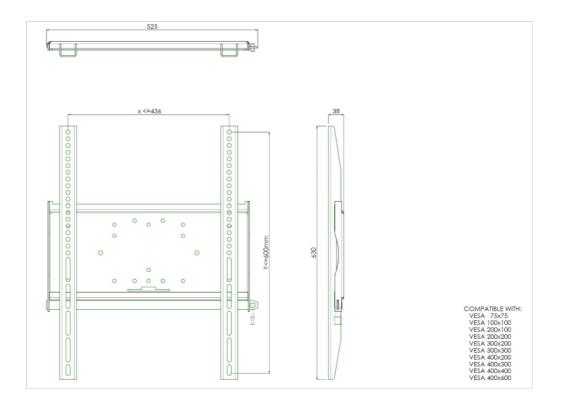

## Universal wall mount, max 436x600mm. 125kg

The MD 052B1010 is a wall mount with longer brackets (63cm) which makes it ideally suitable for mounting small to medium sized large format displays in portrait orientation. Included with the wall mount is a special safety bar to securely fasten your display. Padlock not included. All universal wall mounts are VESA compatible and come with fastening materials necessary to secure the mount to the display. Besides wall mounting, our wall mounts can be used for ceiling mounting in combination with a tube set, and directly fastened to the stand thanks to its 170 x 140 mm mounting pattern.

| Туре              | wall mount  |
|-------------------|-------------|
| Number of screens | 1           |
| VESA maximum      | 400 x 600mm |

All trademarks and registered trademarks acknowledged. E & O E. Specification subject to change without notice. All LCD's comply with ISO-9241-307:2008 in connection with pixel defects.