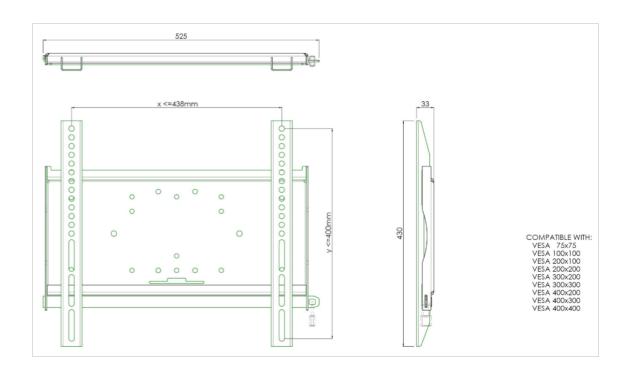

## Universal wall mount, max 438x400mm. 125kg

All universal wall mounts are VESA compatible. Besides wall mounting, all our wall mounts can be used for ceiling mounting in combination with a tube set and for floor mounting (using coupling bolts) together with a stand. The mounts include fastening material to secure the mount to the display. Furthermore they include a safety bar or fixation, offering you protection from theft; a padlock is to be added separately.