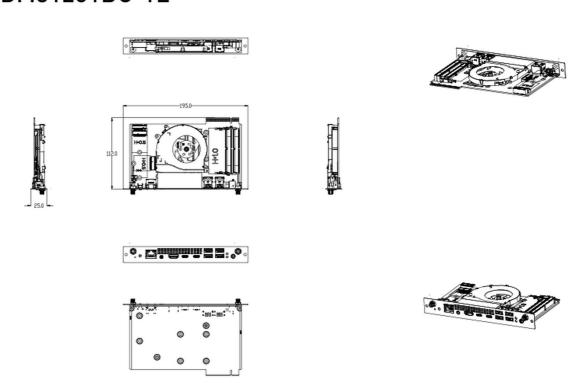

**Power usage** 72W typical, 0.5W stand by

| Product dimensions L x W x H | 195 x 110 x 25mm |
|------------------------------|------------------|
| Weight (without box)         | 0.4kg            |
| Weight (with box)            | 0.61kg           |
| EAN code                     | 4948570033348    |