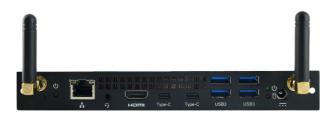

# An Intel® i3 SDM-L slot PC with Windows® 11 which supports 4K (3840x2160) resolution

This mini SDM-L PC with an Intel® Core™ i3 processor turns your iiyama large format display from the ProLite LH75 SERIES (50" and larger) into a stand-alone solution. It comes equipped with a powerful Intel® processor, integrated Ultra HD graphics, and a fast SSD. It features four USB 3.2 Gen 1 ports and two Type-C ports (USB 3.2 + DP ALT).

#### 02 INTERFACES / CONNECTORS / CONTROLS

| Signal output     | USB-C x2 (DP 1.4 Alt mode, 4K @60Hz)<br>HDMI x1 (2.0, 4K @60Hz) |
|-------------------|-----------------------------------------------------------------|
| USB A             | x4 (v.3.2 Gen1, 5Gbit)                                          |
| USB-C             | x2 (v.3.2 Gen1, 5Gbit)                                          |
| Headset connector | yes (Audio & microphone)                                        |
| LAN               | x1 (RJ45)                                                       |