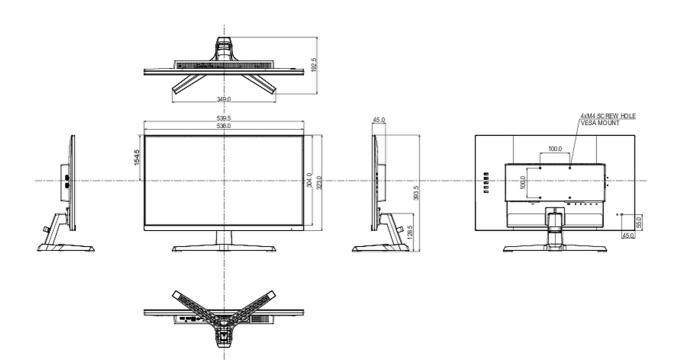

## 4 MECHANICAL

| Display position adjustments | tilt                |
|------------------------------|---------------------|
| Tilt angle                   | 21.5° up; 3.5° down |
| VESA mounting                | 100 x 100mm         |
| Cable management system      | yes                 |

## 08 DIMENSIONS / WEIGHT

| Product dimensions W x H x D | 539.5 x 393.5 x 192.5mm |
|------------------------------|-------------------------|
| Box dimensions W x H x D     | 610 x 413 x 126mm       |
| Weight (without box)         | 3.2kg                   |
| Weight (with box)            | 4.9kg                   |
| EAN code                     | 4948570123940           |