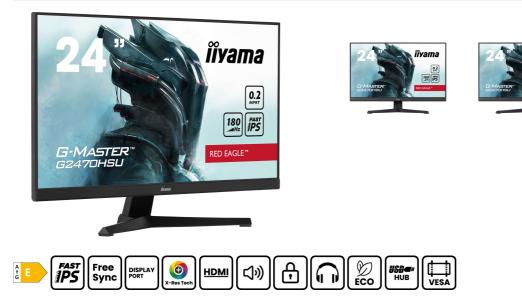

### Unleash your full gaming potential with the Fast IPS G2470HSU Red Eagle

Gain the competitive edge you need to unlock your full gaming potential with the 24" G2470HSU monitor. Featuring an ultrafast 0.2ms MPRT and a 180Hz refresh rate, this monitor ensures smooth gameplay. Armed with Adaptive Sync you can make split second decisions and forget about ghosting effects or smearing issues. The ability to adjust brightness and the dark shades with the Black Tuner delivers greater viewing performance in shadowed areas and the IPS panel technology guarantees superb image quality.

Available also with height adjustable stand : G-Master GB2470HSU-B6

# 01 DISPLAY CHARACTERISTICS

| Diagonal             | 23.8", 60.5cm                                                         |
|----------------------|-----------------------------------------------------------------------|
| Panel                | Fast IPS                                                              |
| Native resolution    | 1920 x 1080 @180Hz (2.1 megapixel Full HD, DisplayPort)               |
| Aspect ratio         | 16:9                                                                  |
| Panel brightness     | 300 cd/m <sup>2</sup>                                                 |
| Static contrast      | 1000:1                                                                |
| Advanced contrast    | 80M:1                                                                 |
| Response time (MPRT) | 0.2ms                                                                 |
| Viewing zone         | horizontal/vertical: 178°/178°, right/left: 89°/89°, up/down: 89°/89° |
| Colour support       | 16.7mln 8bit                                                          |
| Horizontal Sync      | 30 - 225kHz                                                           |
| Viewable area W x H  | 527 x 296.5mm, 20.7 x 11.7"                                           |
| Pixel pitch          | 0.275mm                                                               |
| Colour               | matte, black                                                          |

# 02 INTERFACES / CONNECTORS / CONTROLS

| Signal input        | HDMI x1 (v.1.4, max. 1920 x 1080 @180Hz)<br>DisplayPort x1 (v.1.2, max. 1920 x 1080 @180Hz) |
|---------------------|---------------------------------------------------------------------------------------------|
| USB HUB             | x4 (v.3.2 Gen 1 (5Gbps, DC5V, 900mA))                                                       |
| HDCP                | yes                                                                                         |
| Headphone connector | yes                                                                                         |

# 03 FEATURES

| Blue light reducer    | yes                                                                                                                                                                                                                                                                                                                                                                                                                                                                                                                      |
|-----------------------|--------------------------------------------------------------------------------------------------------------------------------------------------------------------------------------------------------------------------------------------------------------------------------------------------------------------------------------------------------------------------------------------------------------------------------------------------------------------------------------------------------------------------|
| Flicker free          | yes                                                                                                                                                                                                                                                                                                                                                                                                                                                                                                                      |
| Adaptive Sync support | HDMI: 1920 x 1080 @48-180Hz, DP: 1920 x 1080 @48-180Hz                                                                                                                                                                                                                                                                                                                                                                                                                                                                   |
| Extra                 | i-Style Colour                                                                                                                                                                                                                                                                                                                                                                                                                                                                                                           |
| OSD languages         | EN, DE, FR, ES, IT, PT, RU, JP, CZ, NL, PL                                                                                                                                                                                                                                                                                                                                                                                                                                                                               |
| Control buttons       | Signal select/ Exit, + / Volume, - / i-Style Colour, Menu, Power                                                                                                                                                                                                                                                                                                                                                                                                                                                         |
| User controls         | picture adjust (contrast, brightness, OD, ACR, ECO, Black Tuner, MBR, gamma),<br>input select (input source), audio adjust (volume, mute), store user settings (user<br>modes), colour settings (colour temperature, 6-Axis, user preset), image adjust (i-<br>Style colour, X-Res Technology, sharp & soft, HDMI range, direct drive mode,<br>video mode adjust), language, setup menu (OSD H. position, OSD V. position,<br>OSD time, opening logo, Adaptive Sync, LED, DDC/CI, USB BC), display<br>information, reset |
| Speakers              | 2 x 2W                                                                                                                                                                                                                                                                                                                                                                                                                                                                                                                   |
| Convenience           | Kensington-lock™ prepared, DDC2B, Mac OSX                                                                                                                                                                                                                                                                                                                                                                                                                                                                                |