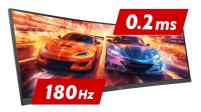

#### 180Hz & 0.2ms MPRT

With 180Hz refresh rate and 0.2ms MPRT response time the force is with you! Make split second decisions and be sure the image on the screen is always sharp and smooth.

# 01 DISPLAY CHARACTERISTICS

| Diagonal             | 23.8", 60.5cm                                                         |
|----------------------|-----------------------------------------------------------------------|
| Panel                | Fast IPS                                                              |
| Native resolution    | 1920 x 1080 @180Hz (2.1 megapixel Full HD, DisplayPort)               |
| Aspect ratio         | 16:9                                                                  |
| Panel brightness     | 300 cd/m <sup>2</sup>                                                 |
| Static contrast      | 1000:1                                                                |
| Advanced contrast    | 80M:1                                                                 |
| Response time (MPRT) | 0.2ms                                                                 |
| Viewing zone         | horizontal/vertical: 178°/178°, right/left: 89°/89°, up/down: 89°/89° |
| Colour support       | 16.7mln 8bit                                                          |
| Horizontal Sync      | 30 - 225kHz                                                           |
| Viewable area W x H  | 527 x 296.5mm, 20.7 x 11.7"                                           |
| Pixel pitch          | 0.275mm                                                               |
| Colour               | matte, black                                                          |