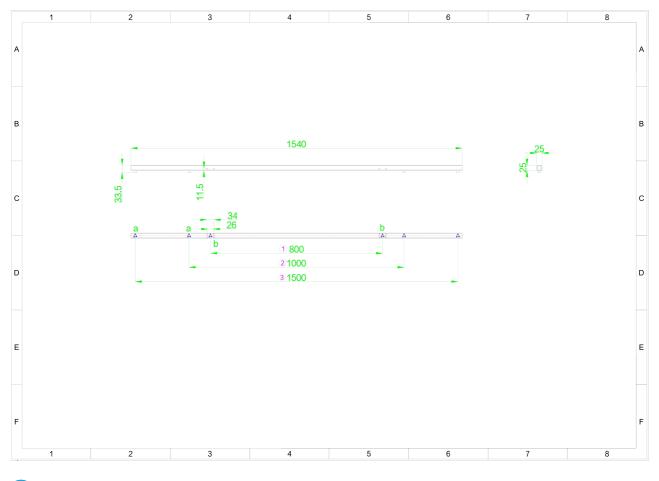

## 01 DIMENSIONS / WEIGHT

| Product dimensions W x H x D | 1540 x 25 x 25mm |
|------------------------------|------------------|
| Box dimensions W x H x D     | 1590 x 50 x 25mm |
| Weight (without box)         | 4.5kg            |
| Weight (with box)            | 4.9kg            |
| EAN code                     | 4948570033317    |