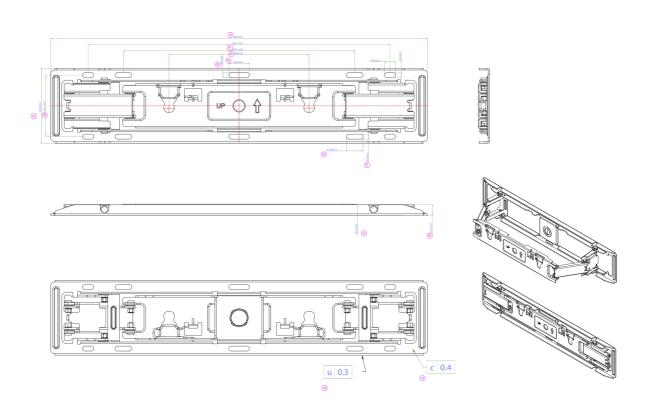

## 03 DIMENSIONS / WEIGHT

| Product dimensions W x H x D | 484 x 96.2 x 14.5mm |
|------------------------------|---------------------|
| Box dimensions W x H x D     | 636 x 195 x 247mm   |
| Weight (without box)         | 1.2kg               |
| Weight (with box)            | 1.6kg               |
| EAN code                     | 4948570033324       |