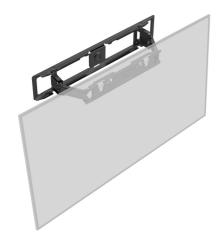

## Zero gap mounting bracket kit for the iiyama LH60 SIGNAGE SERIES (55" & 65")

With the easy and quick fixation system, this wall mount guarantees safe usage in environments like schools and other public utility buildings. The bracket can be used to install the display in landscape or portrait orientation.

This solution is compatible for the following iiyama models: ProLite <u>LH5560UHS-B1AG</u>, <u>LH6560UHS-B1AG</u>

Type Zero Gap Wall Mount, Landscape & Portrait installation

| Colour              | black          |
|---------------------|----------------|
| Number of screens   | 1              |
| Screen size         | 55" - 65"      |
| Max weight capacity | 30kg / monitor |