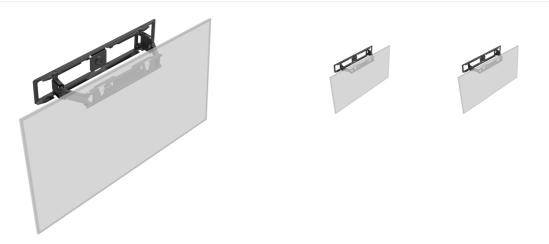

## Zero gap mounting bracket kit for the iiyama LH60 SIGNAGE SERIES (55" & 65")

With the easy and quick fixation system, this wall mount guarantees safe usage in environments like schools and other public utility buildings. The bracket can be used to install the display in landscape or portrait orientation.

This solution is compatible for the following iiyama models: ProLite LH5560UHS-B1AG, LH6560UHS-B1AG

## 01 DEVICE

Туре

Zero Gap Wall Mount, Landscape & Portrait installation