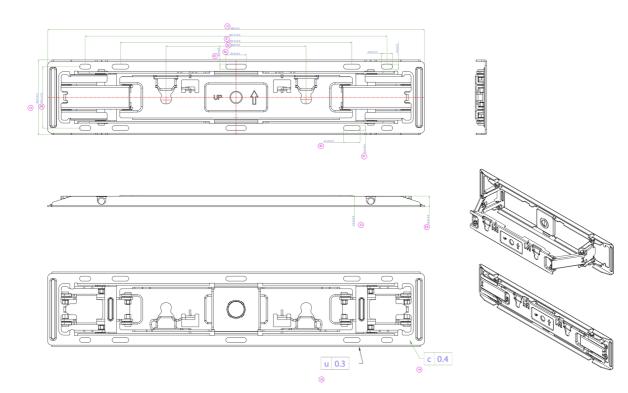

## 01 DEVICE

Туре

Zero Gap Wall Mount, Landscape & Portrait installation

## 02 TECHNICAL SPECIFICATION

| Colour              | black          |
|---------------------|----------------|
| Number of screens   | 1              |
| Screen size         | 55" - 65"      |
| Max weight capacity | 30kg / monitor |

| Product dimensions W x H x D | 484 x 96.2 x 14.5mm |
|------------------------------|---------------------|
| Box dimensions W x H x D     | 636 x 195 x 247mm   |
| Weight (without box)         | 1.2kg               |
| Weight (with box)            | 1.6kg               |
| EAN code                     | 4948570033324       |