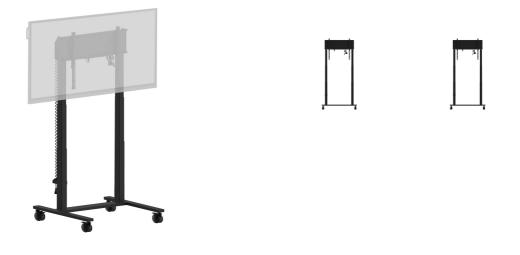

## Double column electric floor lift on wheels for monitors up to 98" (up to 105" with a mounting kit)

An anti-collision electric trolley for large format displays up to VESA 800x600mm. This product is unique because of its screen flexibility and installation ease, within just five steps the product is installed and ready for use in any meeting area.

This mobile stand with electrical 950mm height adjustment provides a continuous and silent adjustment, controlled directly from a compatible iiyama TE SERIES display or with the attached control pad. The 4-inch muting castor omni directional wheels make it easy and save to move the car around. The integrated screen bracket supports most VESA patterns, making this floor lift suitable for every display up to 98" with a max. weight of 120kg.

#### 03 RELATED INFORMATION

**Related products** 

MD CAR2011-B1

All trademarks and registered trademarks acknowledged. E & O E. Specification subject to change without notice. All LCD's comply with ISO-9241-307:2008 in connection with pixel defects.