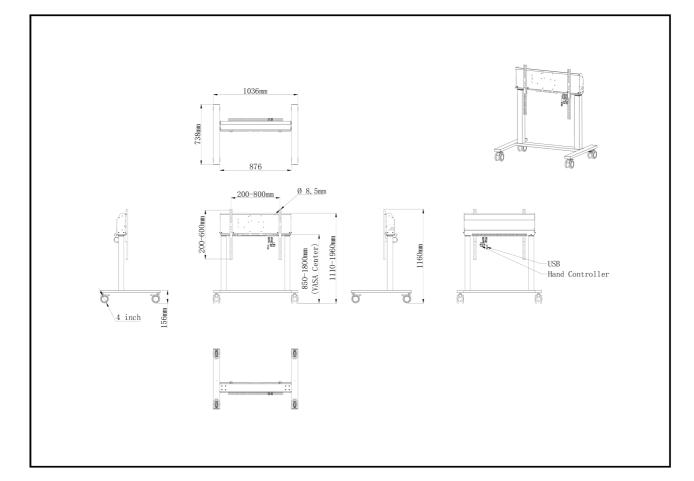

### 01 TECHNICAL SPECIFICATION

| Туре                | Black, 1.8m                                                                                                                            |
|---------------------|----------------------------------------------------------------------------------------------------------------------------------------|
| Number of screens   | 1                                                                                                                                      |
| Screen size         | 55" - 105"                                                                                                                             |
| Height adjustment   | 950mm, Centre of the screen is 850 - 1800mm                                                                                            |
| Max weight capacity | 120kg / monitor                                                                                                                        |
| VESA maximum        | 800 x 600mm                                                                                                                            |
| Extra               | For screens up to 98" (105" needs additional mounting kit - MD-ADAP001), cable management, customized cables (Power, USB, Control pad) |

### 02 DIMENSIONS / WEIGHT

| Product dimensions W x H x D | 1036 x 850 to 1800 x 738mm |
|------------------------------|----------------------------|
| Box dimensions W x H x D     | 1132 x 182 x 754mm         |
| Weight (without box)         | 40.9kg                     |
| Weight (with box)            | 43.5kg                     |
| EAN code                     | 4948570033270              |