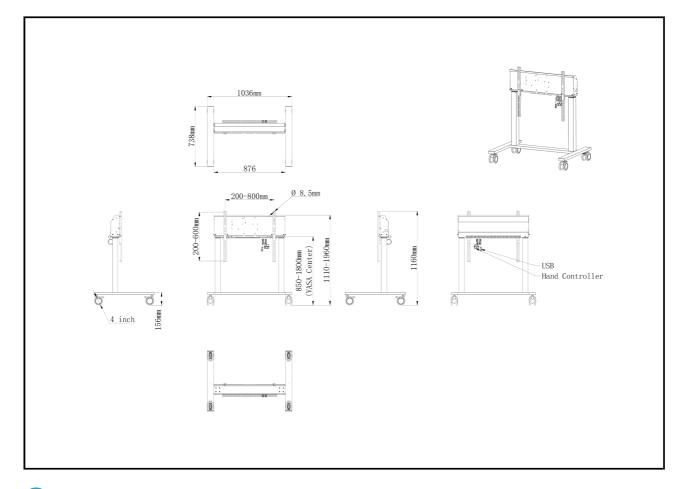

### 01 TECHNICAL SPECIFICATION

| Туре                | Black, 1.8m                                                                                                                            |
|---------------------|----------------------------------------------------------------------------------------------------------------------------------------|
| Number of screens   | 1                                                                                                                                      |
| Screen size         | 55" - 105"                                                                                                                             |
| Height adjustment   | 950mm, Centre of the screen is 850 - 1800mm                                                                                            |
| Max weight capacity | 120kg / monitor                                                                                                                        |
| VESA maximum        | 800 x 600mm                                                                                                                            |
| Extra               | For screens up to 98" (105" needs additional mounting kit - MD-ADAP001), cable management, customized cables (Power, USB, Control pad) |

### 02 DIMENSIONS / WEIGHT

| Product dimensions W x H x D | 1036 x 850 to 1800 x 738mm |
|------------------------------|----------------------------|
| Box dimensions W x H x D     | 1132 x 182 x 754mm         |
| Weight (without box)         | 40.9kg                     |
| Weight (with box)            | 43.5kg                     |
| EAN code                     | 4948570033270              |