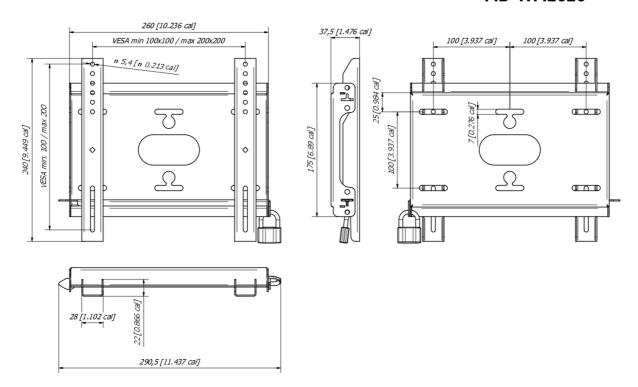

## MD-WM2020

## 03 DIMENSIONS / WEIGHT

Product dimensions W x H x D 240 x 37,5 x %3mm

| Weight (without box) | 1.1kg |
|----------------------|-------|
|----------------------|-------|

**EAN code** 4948570033300