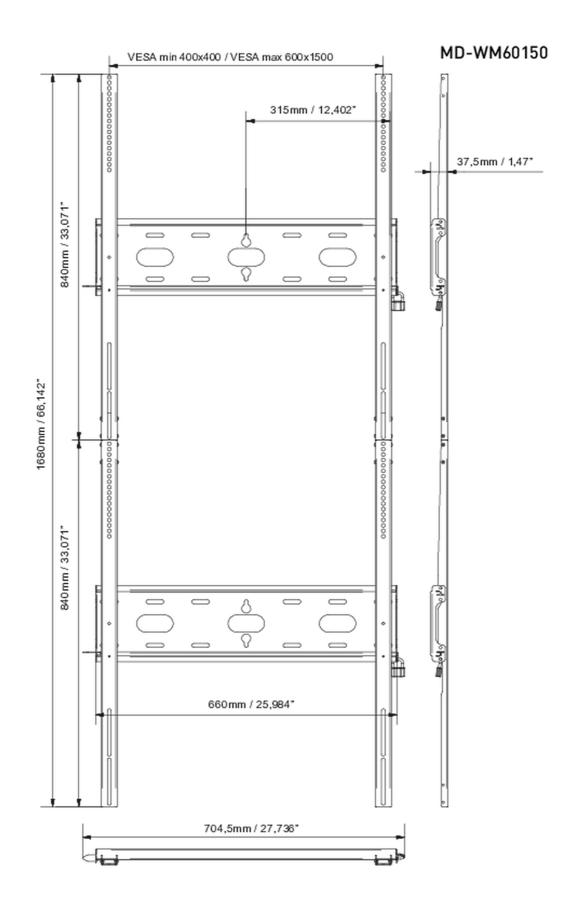

## 02 TECHNICAL SPECIFICATION

| Max weight capacity | 125kg / monitor |
|---------------------|-----------------|
| VESA minimum        | 400 x 400mm     |
| VESA maximum        | 600 x 1500mm    |

## 03 DIMENSIONS / WEIGHT

Product dimensions W x H x D

EAN code

704.5 x 1680 x 37.5mm 5902841101258

All trademarks and registered trademarks acknowledged. E & O E. Specification subject to change without notice. All LCD's comply with ISO-9241-307:2008 in connection with pixel defects.